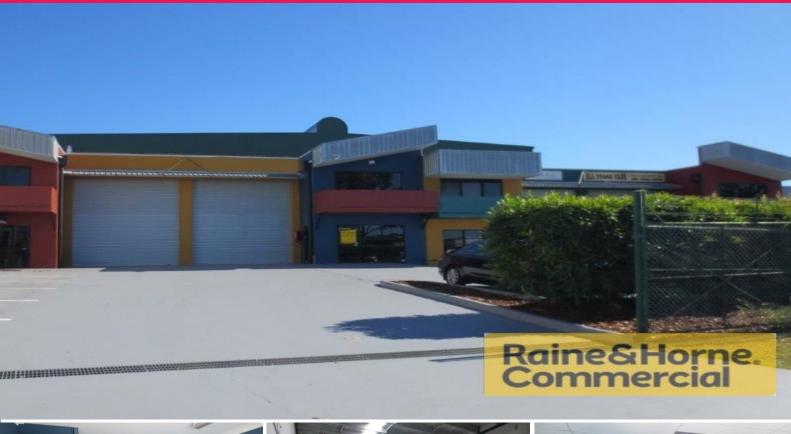

## 196sqm Industrial Unit with Excellent Exposure and Easy Access

This neat and tidy tilt panel unit is located in a small complex of five units on the main thoroughfare through Capalaba's industrial precinct.

Features include:

- \* 29sqm air conditioned offices over two levels
- \* 7sqm balcony
- \* 167sqm clear span warehouse with three phase power
- \* Rear exit door
- \* Easy access to container height roller door
- \* Secure lock up compound with double crossover
- \* Two dedicated car parks plus 10 shared car parks
- \* Pricing exclusive of GST