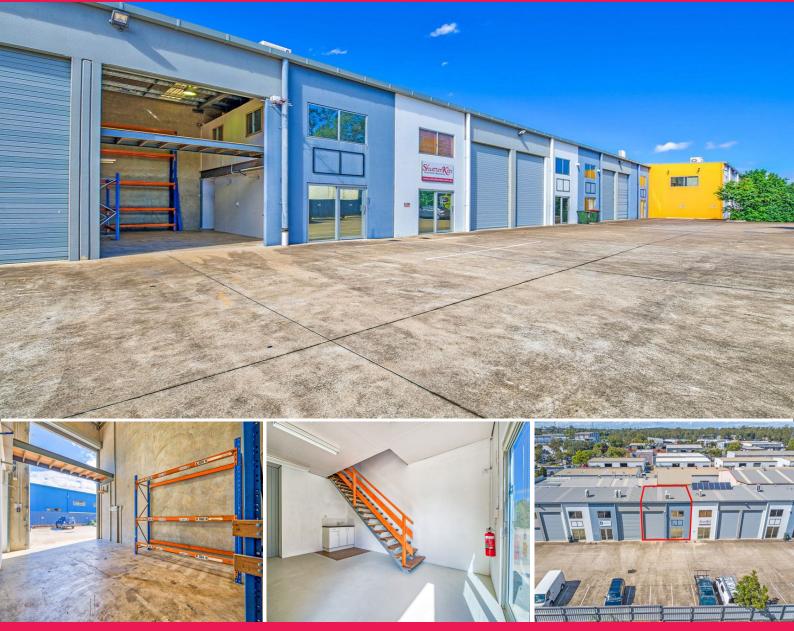

## 4/20 Jijaws Street, Sumner QLD 4074

## Affordable & Accessible Warehouse / Office

Raine & Horne Commercial is pleased to present Unit 4/20 Jijaws Street, Sumner.

Sumner has continued its long history of being an industrial hub within Brisbane's Western Corridor. The property benefits from access to Brisbane's major arterial road networks (Centenary Motorway, Ipswich Motorway and Logan Motorway) and is close to the new Legacy Way tunnel.

\* Ideally located towards the front of the complex

\* Approx. 91sqm of warehouse & office

\* 63sqm on the ground floor

\* Approx. additional 28

Industrial FOR SALE

91sqm

Adam Horie 0408 920 955 adam@RnHcommercial.com.au