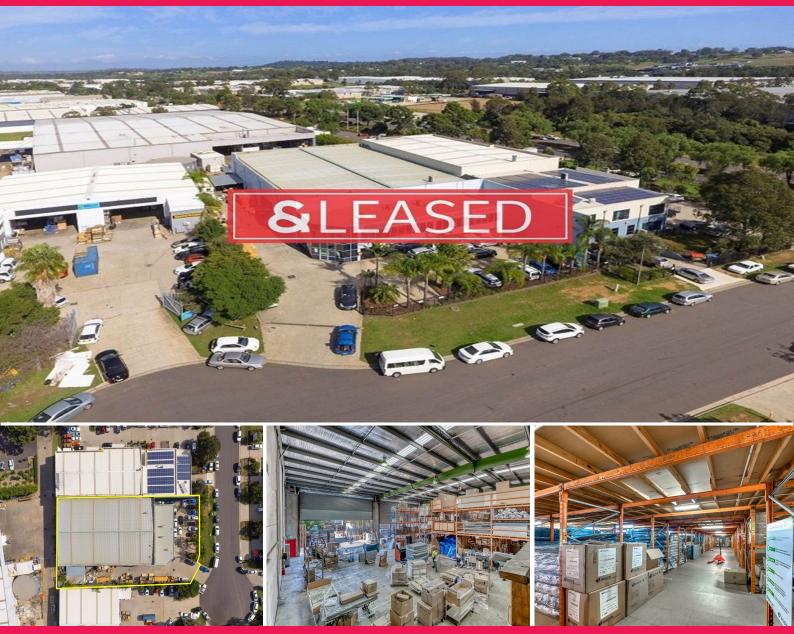

## 4 Noonan Road, Ingleburn NSW 2565

## 1,826m? Freestanding Factory & Office For Lease

Ideally located providing direct access to both the M5 & M7 Motorways via the Brooks Road on-ramp and south bound to Melbourne via the Campbelltown Road on-ramp. Port Botany and the Sydney CBD are within 45 minutes of the subject property. Also within walking distance to Ingleburn Railway Station.

? Freestanding concrete panel constructed factory & office totalling 1,826m?

? Internal clearances range from 7.8 - 8.0 metres

? Access to the factory is provided by three (3) oversized container height roller shutter doors

? Excellent truck and vehicle access

? Ample on-site car parking

Contact Dan

Industrial FOR LEASE

1826sqm

Daniel Krobot 0411215339 Daniel.Krobot@rhc.com.au