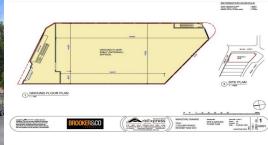

Property features include:

- 658 m2 down stairs
- 658 m2 upstairs as an added bonus
- Huge amounts of exposure
- High pedestrian & vehicle traffic area
- Engaging corner position
- Located directly opposite a multi-level council car park plus on-street parking
- Cool rooms & freezer on-site
- Potential dual access

Retail

FOR SALE

1316sqm