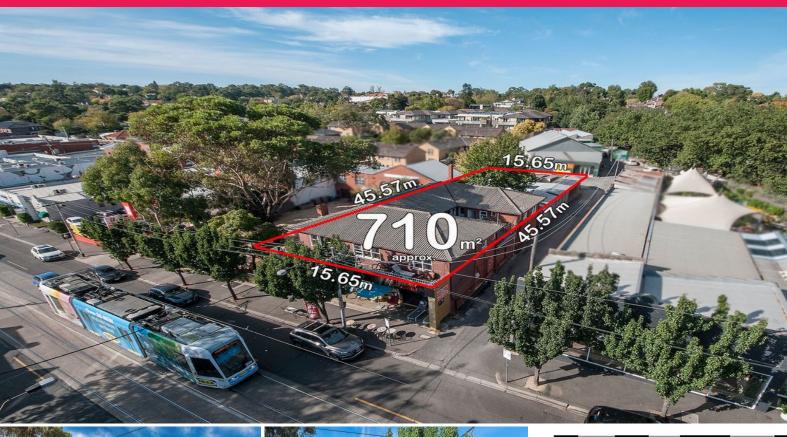

• Lease expiry 15/02/2020 with 5 year option

• Land area: 710 sq/m (approx) • Building area: 396 sq/m (approx)

Term: 10% Deposit, Balance 30/45 days unless sold prior

Further Particulars and Inspections Contact TIM FRLAN 0412 767 656

Retail FOR SALE \$3,000,000 Plus

396sqm