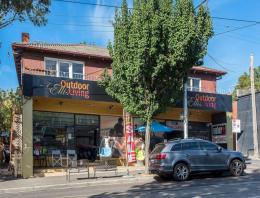

## Raine&Horne. Commercial

28 Whitehorse Road, Deepdene VIC 3103

## THIS PROPERTY HAS BEEN SOLD - ANOTHER WANTED!

Prime Investment Opportunity With 3 Incomes Plus Development

Potential First Time Offered In 33 Years • Land bank or develop (STPA)

• Long term tenants, currently returning \$90,952.56 per annum net