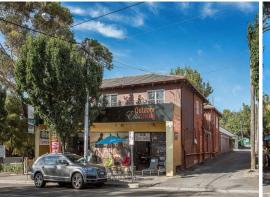

## Raine&Horne. Commercial

28 Whitehorse Road, Deepdene VIC 3103

## THIS PROPERTY HAS BEEN SOLD - ANOTHER WANTED!

Prime Investment Opportunity With 3 Incomes Plus Development

Potential First Time Offered In 33 Years • Land bank or develop (STPA)

• Long term tenants, currently returning \$90,952.56 per annum net