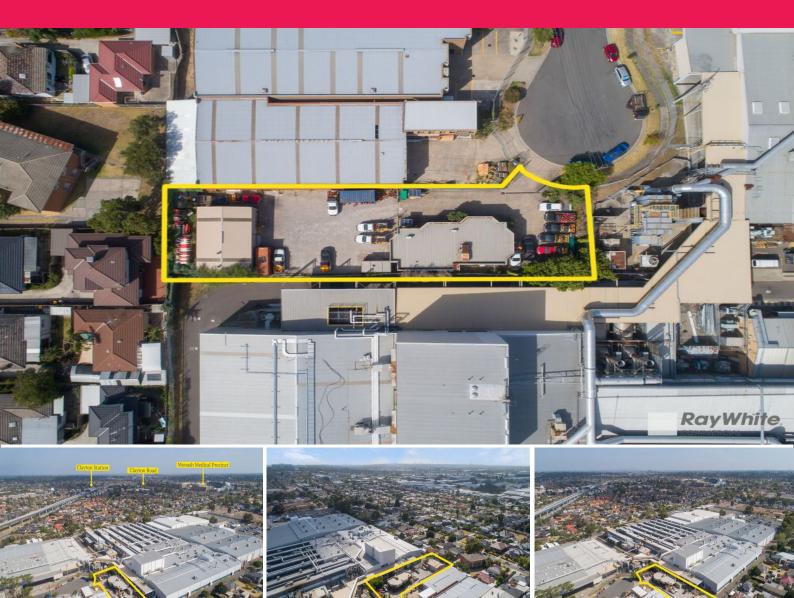

# Develop, Occupy or Invest - Land Holding in Highly Sought After Clayton Industri

SOLD PRIOR AUCTION

Ray White Commercial Oakleigh is delighted to offer for sale by way of Public Auction on Friday 17th May @ 12.00pm, this outstanding industrial land holding including an air conditioned brick office building, concrete paved car parking area & rear storage warehouse.

Prominently positioned in a tightly held industrial precinct, this property offers an excellent location being situated just off the ever-busy Centre Road and within direct proximity to major arterial roads including Princes Hwy and the newly developed Dingley Bypass, properties such as this