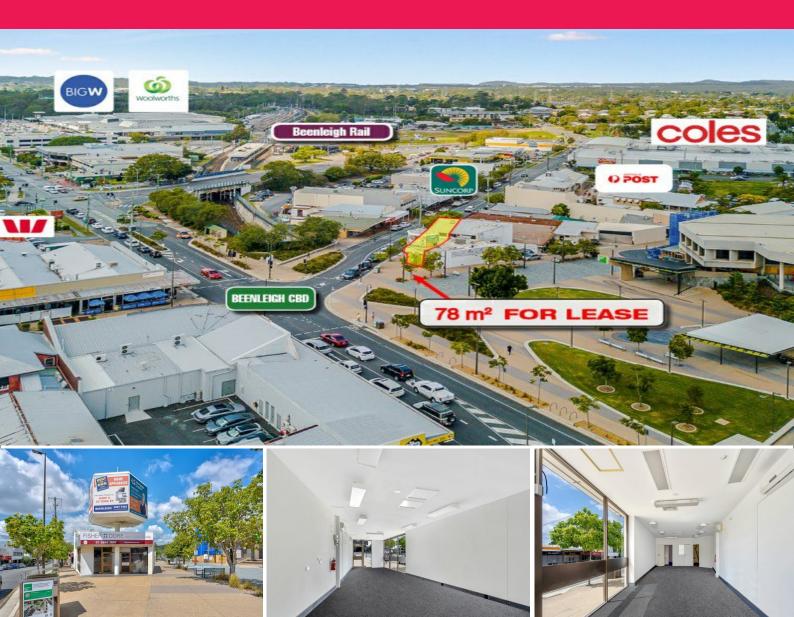

## THE CENTRE OF BEENLEIGH Retail / Office

- \* Open Plan Ready for Immediate fit-out
- \* High street location in district court precinct
- \* Potential for Outdoor Alfresco area (STCA)
- \* Level 1 Office or Storage options
- \* Close proximity to Beenleigh Rail Station
- \* Incentives available
- \* The opportunity to use High profile Sign atop tenancy

AVAILABLE SPACE:

78 sqm on Ground Floor 34 sqm on Level 1 Storage

Beenleigh is defined by the Queensland government as a key metropolitan centre within South East Queensland. Situated on  ${\bf t}$ 

Retail

FOR LEASE

78sqm

**Tony Hope** 

0427 703 990 thope@ljhc.com.au