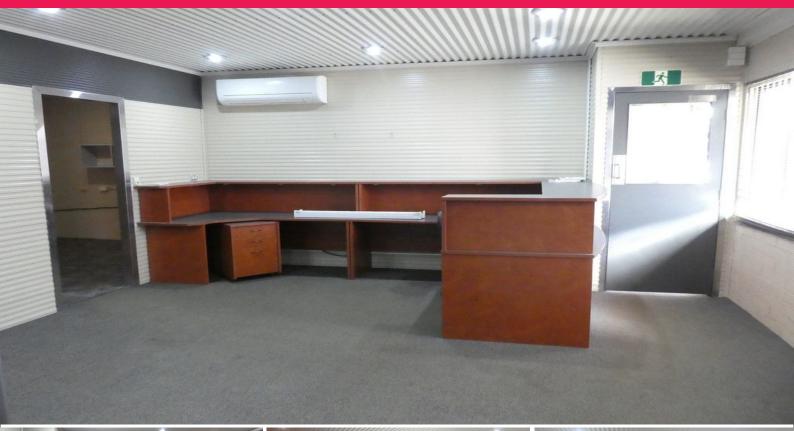

## **Best Priced Office And Warehouse Unit Around**

- \* 260m2\* high bay warehouse unit with mostly office area
- \* Incl. 192m2\* of air conditioned office area over two levels
- \* Incl. 51m2\* of high bay warehouse area
- \* Incl. 17m2\* of storage area under the mezzanine office
- \* There is two toilets, a shower and a kitchenette included in the office area
- \* Large motorised roller door and 3 phase power in the warehouse
- \* Parking at your front door for 4 cars
- \* Asking rent is less than \$427 + GST per week as gross rent
- \* Outgoings are included in the rent paid
- \* NBN is now available for connection
- \* Close to M1 and Logan Motorways via exits 30 and 31 of the M1
- \* Make us an offer today!!