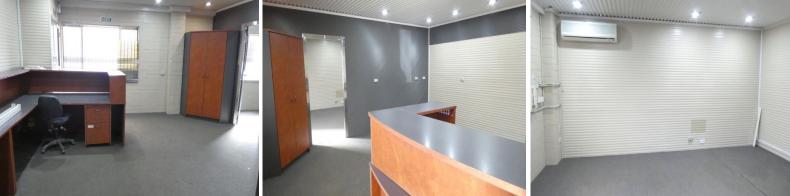

## **Best Priced Office And Warehouse Unit Around**

- \* 260m2\* high bay warehouse unit with mostly office area
- \* Incl. 192m2\* of air conditioned office area over two levels
- \* Incl. 51m2\* of high bay warehouse area
- \* Incl. 17m2\* of storage area under the mezzanine office
- \* There is two toilets, a shower and a kitchenette included in the office area
- \* Large motorised roller door and 3 phase power in the warehouse
- \* Parking at your front door for 4 cars
- \* Asking rent is less than \$427 + GST per week as gross rent
- \* Outgoings are included in the rent paid
- \* NBN is now available for connection
- \* Close to M1 and Logan Motorways via exits 30 and 31 of the M1
- \* Make us an offer today!!