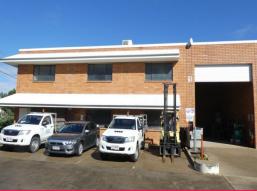

## 252m2\* Warehouse / Workshop Unit

- \* Unit 1 is a 252m2\* clear span warehouse / factory unit
- \* Includes 144m2\* of high bay warehouse area
- \* Includes 54m2\* of mezzanine air conditioned office area
- \* Includes 54m2\* of ground floor office or storage area
- \* There is two toilets and kitchenette included in the warehouse area
- \* Large motorised roller door and 3 phase power in the warehouse
- \* Parking at your front door for 4 cars
- \* Asking rent is less than \$655 + GST per week as gross rent
- \* Outgoings are included in the rent paid
- \* NBN is now available for connection
- \* Close to M1 and Logan Motorways via exits 30 and 31 of the M1
- \* The property is now vacant and ready for you as a new tenant
- \* Make us an offer today!!