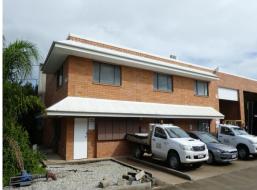

## Ray White.

1/10 Babdoyle Street, Loganholme QLD 4129

## 252m2\* Warehouse / Workshop Unit

- \* Unit 1 is a 252m2\* clear span warehouse / factory unit
- \* Includes 144m2\* of high bay warehouse area
- \* Includes 54m2\* of mezzanine air conditioned office area
- \* Includes 54m2\* of ground floor office or storage area
- \* There is two toilets and kitchenette included in the warehouse area
- \* Large motorised roller door and 3 phase power in the warehouse
- \* Parking at your front door for 4 cars
- \* Asking rent is less than \$655 + GST per week as gross rent
- \* Outgoings are included in the rent paid
- \* NBN is now available for connection
- \* Close to M1 and Logan Motorways via exits 30 and 31 of the M1
- \* The property is now vacant and ready for you as a new tenant
- \* Make us an offer today!!