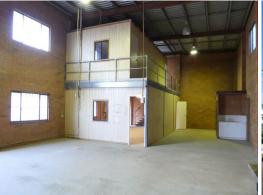

## 252m2\* Warehouse / Workshop Unit

- \* Unit 1 is a 252m2\* clear span warehouse / factory unit
- \* Includes 144m2\* of high bay warehouse area
- \* Includes 54m2\* of mezzanine air conditioned office area
- \* Includes 54m2\* of ground floor office or storage area
- \* There is two toilets and kitchenette included in the warehouse area
- \* Large motorised roller door and 3 phase power in the warehouse
- \* Parking at your front door for 4 cars
- \* Asking rent is less than \$655 + GST per week as gross rent
- \* Outgoings are included in the rent paid
- \* NBN is now available for connection
- \* Close to M1 and Logan Motorways via exits 30 and 31 of the M1
- \* The property is now vacant and ready for you as a new tenant
- \* Make us an offer today!!