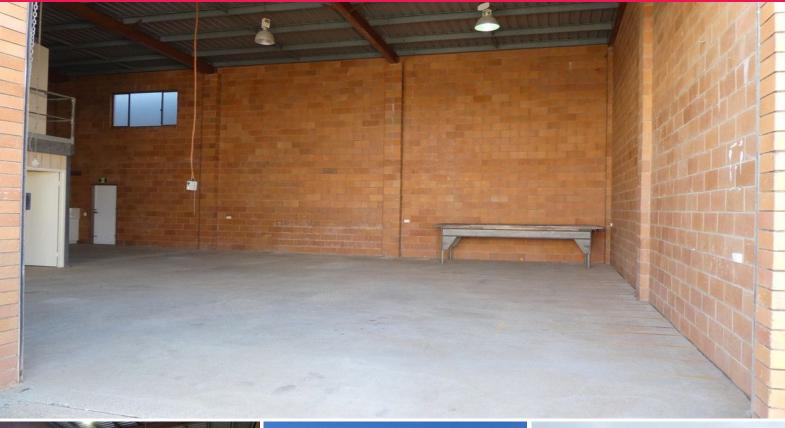

## 252m2\* Warehouse / Workshop Unit

- \* Unit 1 is a 252m2\* clear span warehouse / factory unit
- \* Includes 144m2\* of high bay warehouse area
- \* Includes 54m2\* of mezzanine air conditioned office area
- \* Includes 54m2\* of ground floor office or storage area
- \* There is two toilets and kitchenette included in the warehouse area
- \* Large motorised roller door and 3 phase power in the warehouse
- \* Parking at your front door for 4 cars
- \* Asking rent is less than \$655 + GST per week as gross rent
- \* Outgoings are included in the rent paid
- \* NBN is now available for connection
- \* Close to M1 and Logan Motorways via exits 30 and 31 of the M1
- \* The property is now vacant and ready for you as a new tenant
- \* Make us an offer today!!