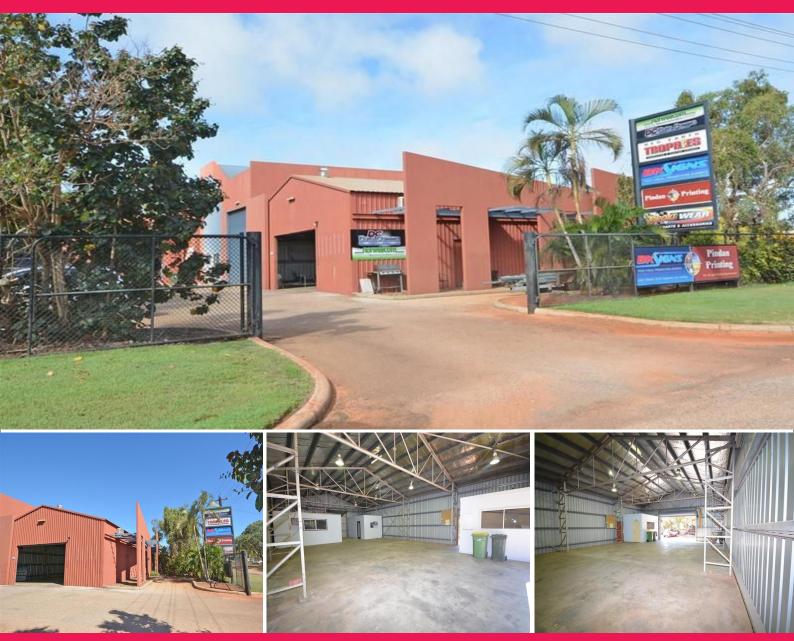

## 1/4 Livingstone Street, Broome WA 6725

## Industrial Shed with Office Space in Light Industrial Area

This is a great opportunity to further grow your business if you are ready to expend or working from home and require a shed to run your business from.

Set at the front of the strata complex the property gives you great street exposure to promote and advertise your business.

- -Large Workshop Space of approx. 196m
- -Two Air-conditioned Offices
- -Well Equipped Kitchenette & Bathroom with Shower -One Exclusive Parking Space, plus Customer Parking -Front and Rear Access, with Great Breezeways
- -Automatic Roller Door

-Quality Surrounding Te

Industrial FOR LEASE \$27,500 + GST per annum 233sgm

 Amanda Raffan
 Allan Griffiths

 0419 008 440
 0419 922 000

 commercialman1@broomerealestate.comriff@broomerealestate.com.au