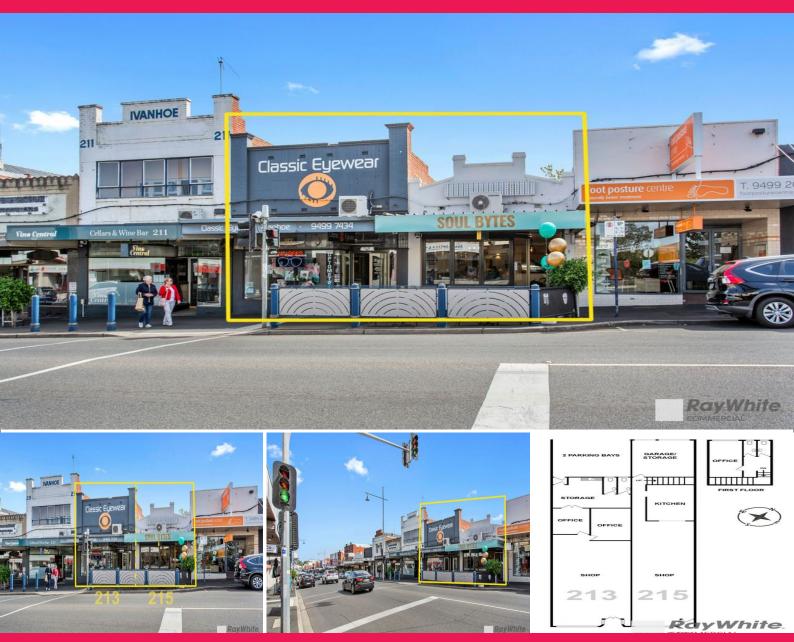

## Ray White.

215 Upper Heidelberg Road, Ivanhoe VIC 3079

## Prized Retail Investments in Coveted Ivanhoe Retail Precinct - Buy One or Both!

Ray White Commercial Oakleigh is delighted to offer for sale via Public Auction on Thursday 16th May 2019, these two outstanding retail investments located in Ivanhoe's most highly-sought after retail and dining precinct.

These unique freehold investments are to be offered individually, giving the purchaser the flexibility to buy one or buy both with future development potential (STCA).

This is underpinned by an abundance of nationally recognised retailers such as Woolworths & Coles as well as an a