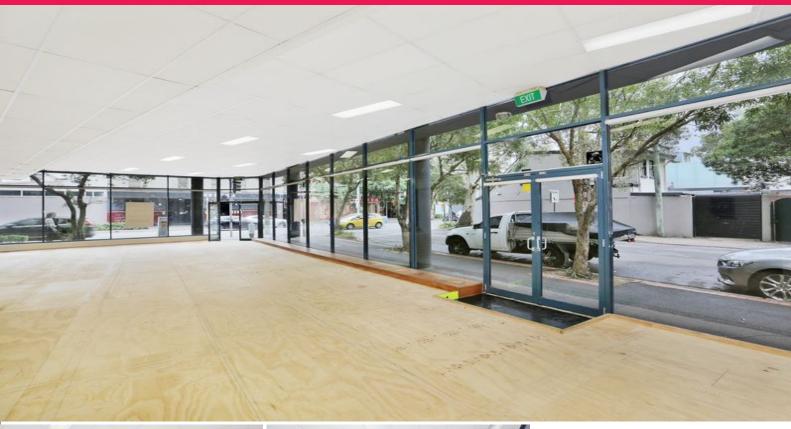

## YOGA/DANCE/PILATES STUDIO OR SHOWROOM - CORNER RETAIL IN CHIPPENDALE

- 198sqm of open plan space
- Corner location with extreme street exposure on busy Cleveland Street
- 30+ meters floor to ceiling glass along the length of the suite
- Common M/F Toilets on the same level
- 2 Carspaces included
- DA approved for Aikido, Yoga and Meditation Studio
- Hours of operation 6.30am to 9pm 7days

Set in a prominent position on Cleveland Street and within footsteps of a local coffee this light filled retail space offers an ideal Fitness studio or showroom/retail with excellent exposure. Equipped with two secure car spaces and two points of entry both directly from Cleveland and Beaumon