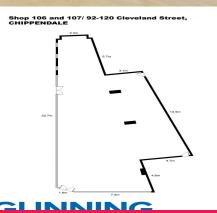

## YOGA/DANCE/PILATES STUDIO OR SHOWROOM - CORNER RETAIL IN CHIPPENDALE

- 198sqm of open plan space
- Corner location with extreme street exposure on busy Cleveland Street
- 30+ meters floor to ceiling glass along the length of the suite
- Common M/F Toilets on the same level
- 2 Carspaces included
- DA approved for Aikido, Yoga and Meditation Studio
- Hours of operation 6.30am to 9pm 7days

Retail

FOR LEASE

198sqm