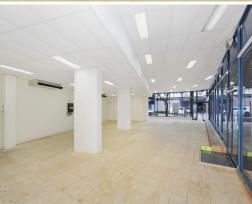

## YOGA/DANCE/PILATES STUDIO OR SHOWROOM - CORNER RETAIL IN CHIPPENDALE

- 198sqm of open plan space
- Corner location with extreme street exposure on busy Cleveland Street
- 30+ meters floor to ceiling glass along the length of the suite
- Common M/F Toilets on the same level
- 2 Carspaces included
- DA approved for Aikido, Yoga and Meditation Studio
- Hours of operation 6.30am to 9pm 7days

Set in a prominent position on Cleveland Street and within footsteps of a local coffee this light filled retail space offers an ideal Fitness studio or showroom/retail with excellent exposure. Equipped with two secure car spaces and two points of entry both directly from Cleveland and Beaumon