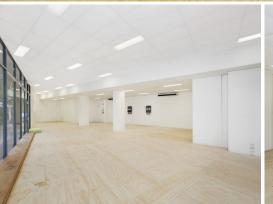

## YOGA/DANCE/PILATES STUDIO OR SHOWROOM - CORNER RETAIL IN CHIPPENDALE

- 198sqm of open plan space
- Corner location with extreme street exposure on busy Cleveland Street
- 30+ meters floor to ceiling glass along the length of the suite
- Common M/F Toilets on the same level
- 2 Carspaces included
- DA approved for Aikido, Yoga and Meditation Studio
- Hours of operation 6.30am to 9pm 7days

Set in a prominent position on Cleveland Street and within footsteps of a local coffee this light filled retail space offers an ideal Fitness studio or showroom/retail with excellent exposure. Equipped with two secure car spaces and two points of entry both directly from Cleveland and Beaumon