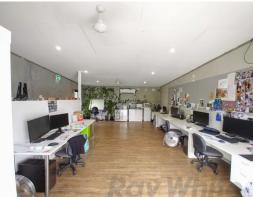

## For Lease: 115sqm\* QUIRKY OFFICE/ WAREHOUSE IN TINGALPA CENTRAL

- 115sqm\* quirky office/ warehouse
- $55 \text{sqm}^*$  open plan mezzanine level office with bifold doors allowing in fantastic natural light and breeze, two ceiling fans and a split a/c unit
- 60sqm\* ground level storage/ meeting room/ showroom with inner electric garage door
- 13sqm\* fenced rear yard
- Attractive corner unit
- Self contained amenities include kitchenette & disabled size bathroom
- Two\* exclusive use car spaces plus ample visitor bays on site
- Close to the Gateway Motorway, short commute to Brisbane Airport & CBD
- Available on short no