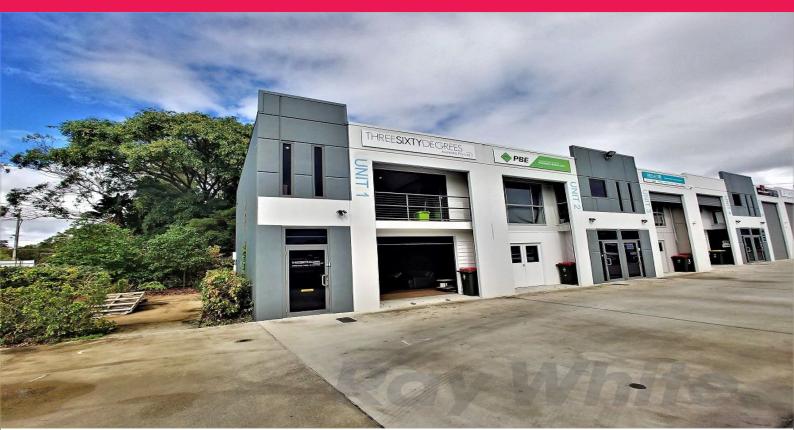

## For Lease: 115sqm\* QUIRKY OFFICE/ WAREHOUSE IN TINGALPA CENTRAL

- 115sqm\* quirky office/ warehouse
- $55 \text{sqm}^*$  open plan mezzanine level office with bifold doors allowing in fantastic natural light and breeze, two ceiling fans and a split a/c unit
- 60sqm\* ground level storage/ meeting room/ showroom with inner electric garage door
- 13sqm\* fenced rear yard
- Attractive corner unit
- Self contained amenities include kitchenette & disabled size bathroom
- Two\* exclusive use car spaces plus ample visitor bays on site
- Close to the Gateway Motorway, short commute to Brisbane Airport & CBD
- Available on short no

Offices

FOR LEASE

115sqm