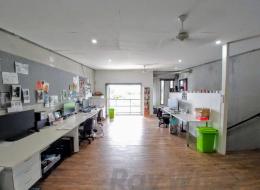

## For Lease: 115sqm\* QUIRKY OFFICE/ WAREHOUSE IN TINGALPA CENTRAL

- 115sqm\* quirky office/ warehouse
- $55 \text{sqm}^*$  open plan mezzanine level office with bifold doors allowing in fantastic natural light and breeze, two ceiling fans and a split a/c unit
- 60sqm\* ground level storage/ meeting room/ showroom with inner electric garage door
- 13sqm\* fenced rear yard
- Attractive corner unit
- Self contained amenities include kitchenette & disabled size bathroom
- Two\* exclusive use car spaces plus ample visitor bays on site
- Close to the Gateway Motorway, short commute to Brisbane Airport & CBD
- Available on short no