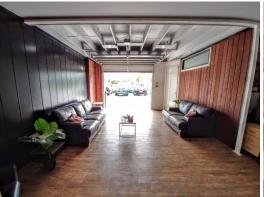

## For Lease: 115sqm\* QUIRKY OFFICE/ WAREHOUSE IN TINGALPA CENTRAL

- 115sqm\* quirky office/ warehouse
- $55 \text{sqm}^*$  open plan mezzanine level office with bifold doors allowing in fantastic natural light and breeze, two ceiling fans and a split a/c unit
- 60sqm\* ground level storage/ meeting room/ showroom with inner electric garage door
- 13sqm\* fenced rear yard
- Attractive corner unit
- Self contained amenities include kitchenette & disabled size bathroom
- Two\* exclusive use car spaces plus ample visitor bays on site
- Close to the Gateway Motorway, short commute to Brisbane Airport & CBD
- Available on short no