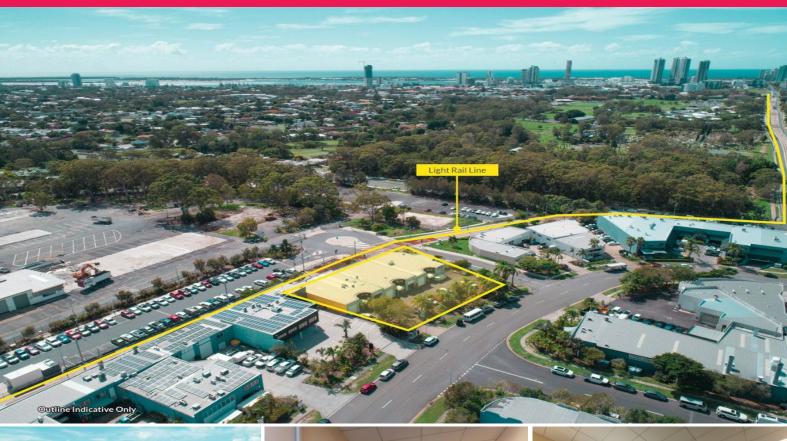

### 11-13 Olympic Circuit, Southport QLD 4215

#### **NET ANNUAL INCOME \$99,486.94\***

Michael Willems is pleased to offer to the market this fantastic fully leased investment property. The entire property is currently rented to four separate tenants. Various lease terms give the new owner a great opportunity to increase rents to market rates at renewal dates. We believe this property has substantial rental upside.

- \* Fully leased investment, absolutely must be sold
- \* Net Rental \$99,486.94\* + GST + outgoings
- \* 4 separate tenancies
- \* Brilliantly elevated corner position freehold property
- \* Land Area 2,002\*m2 with 881\*m2 NLA
- \* Huge rental upside upon lease renewals
- \* Surrounded by high quality tenants
- \* Owners absolutely det