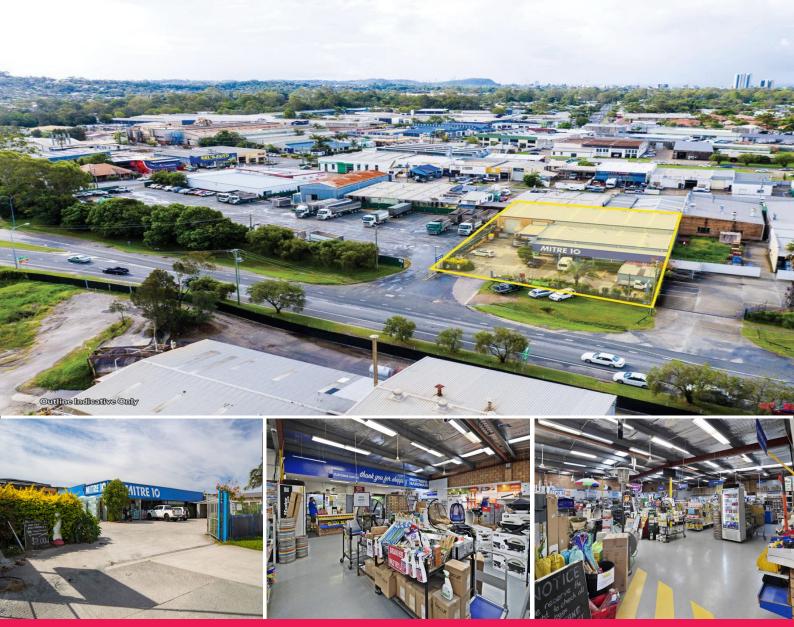

## NET INCOME \$108,000\*p.a. - NEW 5yr LEASE

Michael Willems is pleased to offer to the market this exceptional commercial investment opportunity. The property has been home to "Partners Hardware" since 1988 and is located on the main road that gives easy and direct access to the M1 motorway connecting Sydney to Brisbane.

This long standing quality tenant has recently signed a new 5yr lease with 2 further 5yr options.

If you are looking for a quality commercial investment, a wonderful tenant and a great location then this could be ideal for you.