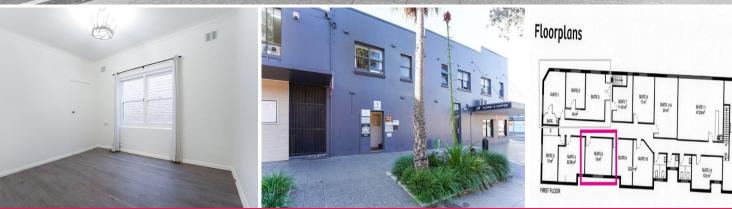

## **NEED YOUR PROPERTY RENTED, CALL US**

| Net Floor Area 15sqm

| High ceiling within the suite

| Excellent natural light via window

| Great entry level office suite

| Well kept & clean office and common areas

| Secure building with 24 hour access

| Professional building with quiet tenants

| Data & phone lines included

| Plenty of power points - plug in and play!

| Clean kitchen + male & female amenities

| Freshly painted exterior building

| Only 80m from council car park on Mooramba Road

Offices

FOR LEASE

15sqm