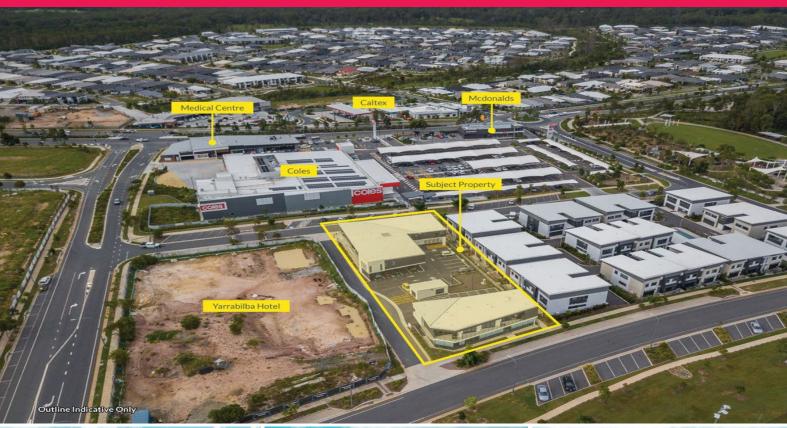

## PRIME RETAIL SHOPS 7.5% YIELD - ASKING PRICE \$364,000

Michael Willems is pleased to offer 6 well located retail commercial holdings in one of QLD fastest growing suburbs (Yarrabilba).

The strata titled commercial allotments are located within the newly constructed ?'Meridian at Yarrabilba' development, adjoining the newly constructed Coles supermarket, Mcdonalds restaurant, medical centre and Caltex serves station.

The property represents a fantastic opportunity to purchase a quality income producing retail investment in one of the country's highest growth.

NOTE: Tenants pay all outgoings.

\* Shop 1&2: 88\*m2, Net