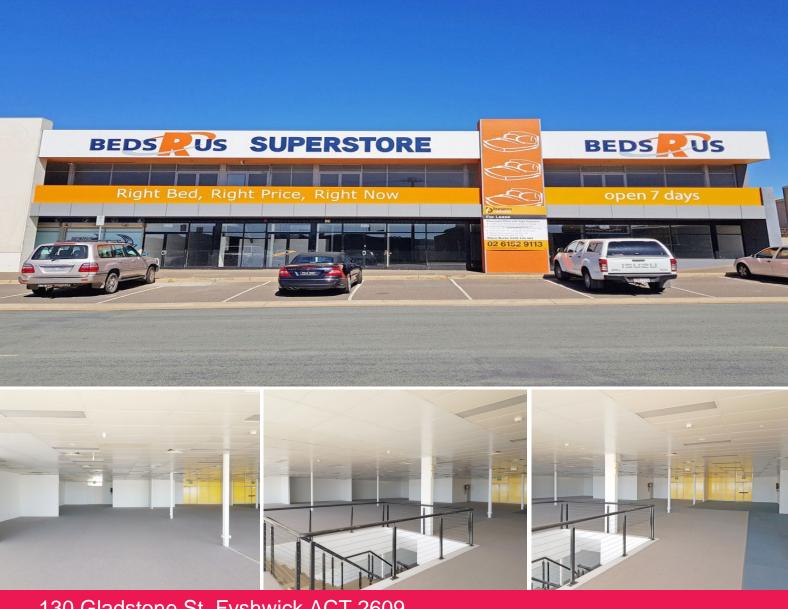

## **Fantastic Opportunity with Large Showroom**

130 Gladstone St is prominently located on one of the busiest streets in Fyshwick.

Fyshwick is the premier commercial and industrial region in Canberra's east, facilitating goods and services along with a strong retail mix.

Available for lease is 1,600 sqm over two levels, comprising showroom with storage and the potential for office use also.

The property features open plan areas, plenty of natural light, large display area, kitchen, separate amenities and rear roller door access.