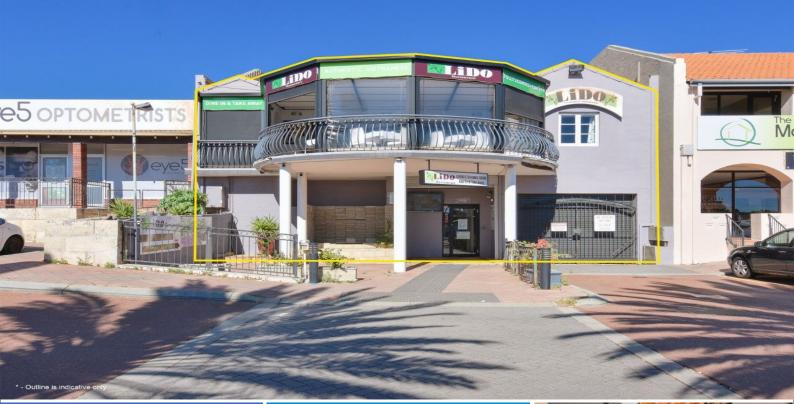

## 232 Main Street, Osborne Park WA 6017

## **Restaurant ? Walk In Walk Out**

Fully equipped restaurant available vacant possession as a fully equipped ?walk in, walk out' operation.

Located in the heart of the Main Street retail strip and surrounded by caf?s, restaurants and other retail offerings.

606sqm\* of total land area with rear lane access and a total building area of 518sqm\*, with 274sqm\* of restaurant space, with 244sqm\* of parking/storage/potential additional dining area.

Storage Area - Estimated \$16,000pa (currently being advertised)

Restaurant features:

Retail FOR SALE

518sqm