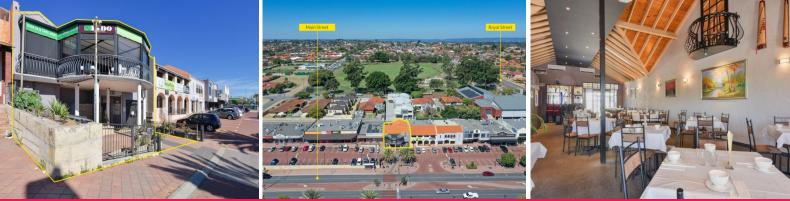

## 232 Main Street, Osborne Park WA 6017

## **Restaurant ? Walk In Walk Out**

Fully equipped restaurant available vacant possession as a fully equipped ?walk in, walk out' operation.

Located in the heart of the Main Street retail strip and surrounded by caf?s, restaurants and other retail offerings.

606sqm\* of total land area with rear lane access and a total building area of 518sqm\*, with 274sqm\* of restaurant space, with 244sqm\* of parking/storage/potential additional dining area.

Storage Area - Estimated \$16,000pa (currently being advertised)

Restaurant features:

Retail FOR SALE

518sqm