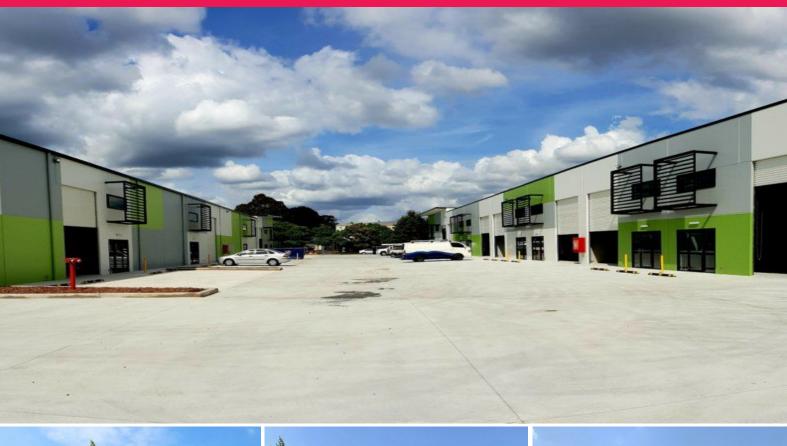

## Amazing high clearance great factory unit!!!

An outstanding brand-new unit located centrally in the heart of the Tuggerah Business Park. Comprised of approx. 170m2 of high clearance full concrete construction with quality amenities and kitchenette, automotive roller door and great natural light.

This unit has an excellent position backing onto the arterial Wyong Road, offering premium exposure with approx. 46,000 cars passing daily.

Purpose built wide driveways and extra parking make it a simple delivery and dispatch property, conveniently located just minutes from the M1 Newcastle Motorway, Tuggerah Railway Station and Westfield Shopping Town.