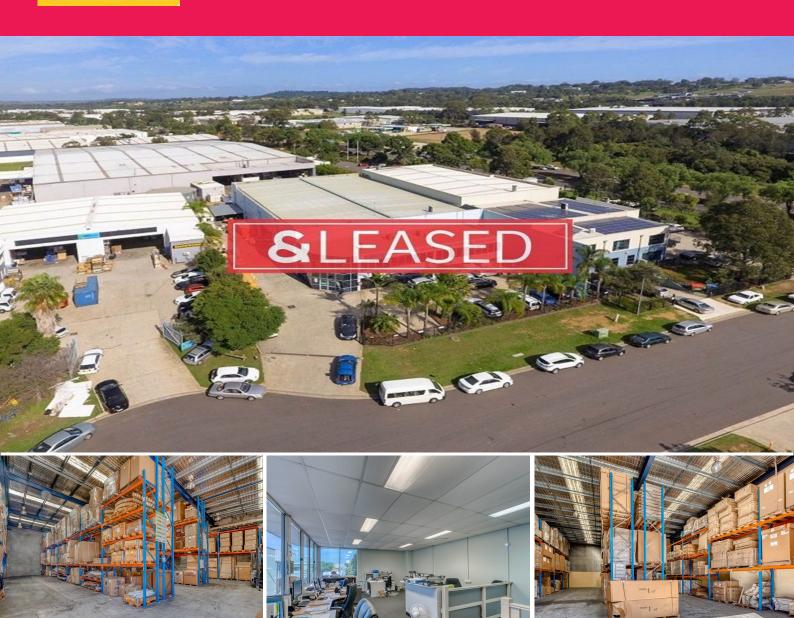

## **Modern Industrial Unit For Lease**

The subject property is located just off Williamson Road, providing direct access to the M5 & M7 Motorways via the Brooks Road on-ramp. Also within walking distance to Ingleburn railway station.

? Unit 1 - 442m?

- ? Well presented office space + mezzanine storage
- ? Ground floor amenities & lunchroom
- ? Excellent truck & vehicle access
- ? Ample on-site parking

Contact Daniel Krobot 0411 215 339 or Maria Agostino on 0413 133 899 for further information.