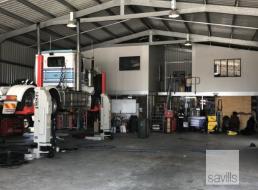

Motorway, as well as the Gateway Motorway and Brisbane Airport precinct.

- 5,330sq m\* site
- Heavy rated hardstand rated to 120T
- Suitable for container stacking
- 600sqm workshop and wash bay
- 162sqm offices