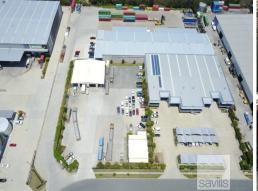

## **LEASED by Savills - Prime Located Transport Yard.**

Exclusive agent Savills are pleased to present for Lease a prime Transport yard, located in the premier Lytton Industrial Estate. 111 Freight Street is positioned on the corner of Freight and Export St. Excellent access to the Port of Brisbane and the POB

Motorway, as well as the Gateway Motorway and Brisbane Airport precinct.

- 5,330sq m\* site
- Heavy rated hardstand rated to 120T
- Suitable for container stacking
- 600sqm workshop and wash bay
- 162sqm offices