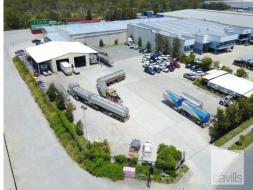

## **LEASED by Savills - Prime Located Transport Yard.**

Exclusive agent Savills are pleased to present for Lease a prime Transport yard, located in the premier Lytton Industrial Estate. 111 Freight Street is positioned on the corner of Freight and Export St. Excellent access to the Port of Brisbane and the POB

Motorway, as well as the Gateway Motorway and Brisbane Airport precinct.

- 5,330sq m\* site
- Heavy rated hardstand rated to 120T
- Suitable for container stacking
- 600sqm workshop and wash bay
- 162sqm offices