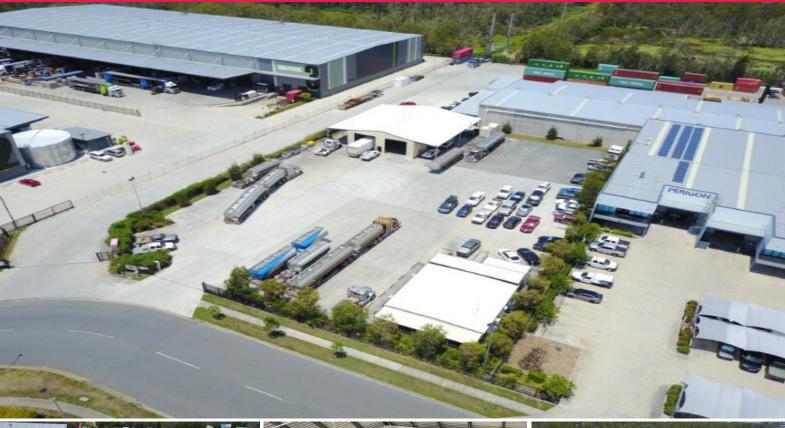

## **LEASED by Savills - Prime Located Transport Yard.**

Exclusive agent Savills are pleased to present for Lease a prime Transport yard, located in the premier Lytton Industrial Estate. 111 Freight Street is positioned on the corner of Freight and Export St. Excellent access to the Port of Brisbane and the POB

Motorway, as well as the Gateway Motorway and Brisbane Airport precinct.

- 5,330sq m\* site
- Heavy rated hardstand rated to 120T
- Suitable for container stacking
- 600sqm workshop and wash bay
- 162sqm offices