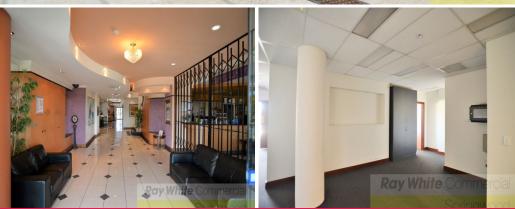

## WELL PRESENTED OFFICE SUITE WITHIN THE SPRINGWOOD TOWER

- 155 sqm\* Modern office suite with great natural light throughout
- First floor location with elevator access
- Comprises of large entry reception area, open plan space, director's office and boardroom
- Internal kitchenette facilities and access to the hotel's amenities including  $\ensuremath{\mathsf{BBQ}}$  area, gym and sauna
- Ducted air conditioning throughout
- Private balcony overlooking the M1
- 4 Dedicated basement car parks and ample onsite parking for staff and visitors