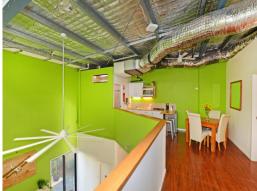

## **Approved Caretakers Residence With Adjoining Warehouse**

This newly refurbished residence and factory offers:

- + Council approved 150sq m (approx) comfortable, two bedroom residence and with home office and media room spread over ground and mezzanine levels
- + Adjoining warehouse accessible via front roller door or internally from residence
- + 62sq m on ground floor plus a further 30sq m on mezzanine level (sizes approx)
- + High clearance ceilings in warehouse