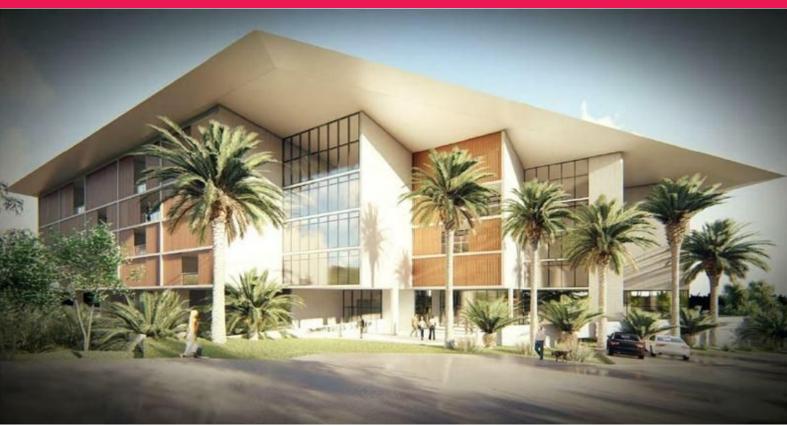

## **Development Site in a Tranquil Location**

Land Area: 4,418m2 (approx) - All images shown are artists impressions

Nestled at the top of a small coastal valley this development site is not only easily accessible to GPT's Charlestown Square Shopping Centre but also commands views over the bush land landscape to Lake Macquarie and the coastal beaches.

Designed by Argo Architects out of Brisbane the whole development has an impressive Queensland feel that encompasses design features that includes:

Large internal atrium Inground communal pool, gymnasium Restaurant and cafe, r Development FOR SALE \$6,000,000 + GST 4418sqm