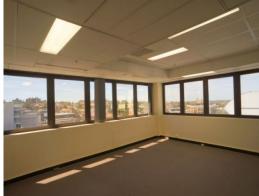

## **COMPACT CORNER OFFICE SUITE WITH GREAT NATURAL LIGHT**

- + 30 sqm (approx.) open plan corner office
- + Fully air-conditioned with shared amenities on floor
- + East facing with district views and great natural light
- + Suits office, professional services or health services
- + Potential for internal water facilities
- + Dual lift access to security building
- + Available Now