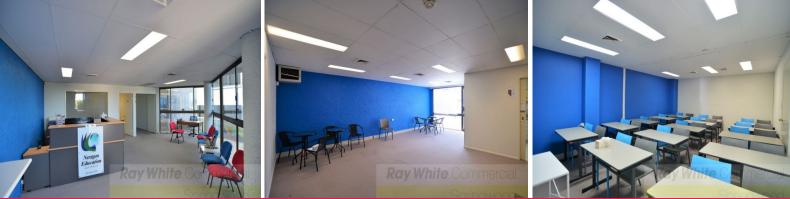

## GROUND FLOOR OFFICE SUITE 233M2 - PACIFIC HIGHWAY LOCATION

- Large entry reception area with great natural light
- Comprises of 4 offices, large meeting/boardroom and open plan area
- Ducted air conditioning throughout
- File storage room with sliding cabinets
- Pylon and building signage to the Pacific Highway
- Existing furniture can be purchased from current tenant
- Male and female amenities
- Kitchenette facility
- Ample onsite parking for staff and visitors
- Just minutes to the Pacific Highway and major connecting roads

Offices FOR LEASE

233sqm