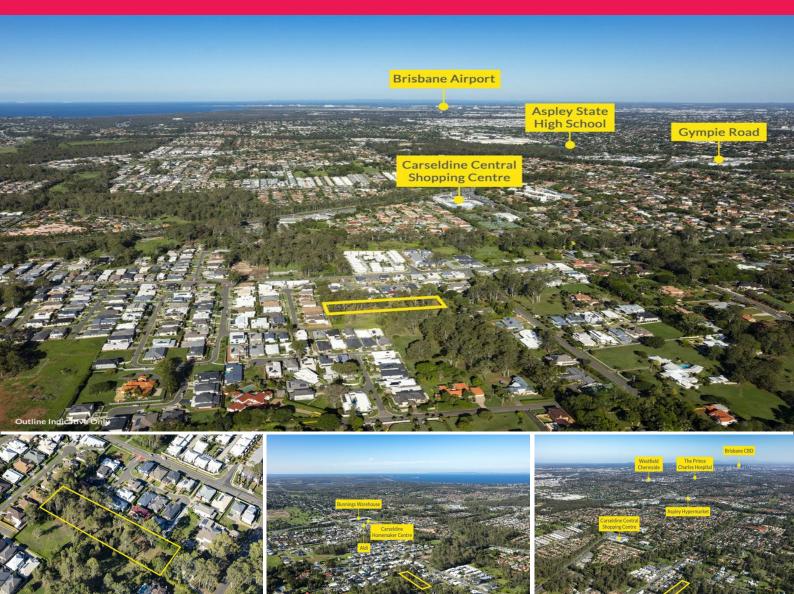

## **Bridgeman Downs - Approved 8 Lot Subdivision Site**

- Stage 1 offered for sale comprising 8 residential lots^
- Lots ranging in size between 451m2\* to 2,642m2\*
- Land area 8,170m2\* (Stage 1)
- Short term development horizon
- Site surrounded by modern and affluent housing strong revenue locality
- Approved Vegetation Management Plan in place providing clear footprint for tree removal
- Services at site boundary
- $850m^*$  to Carseldine Central Shopping Centre, within  $6km^*$  to Westfield Chermside & The Prince Charles Hospital and central to a range of schools
- 15km\* to the Brisbane CBD