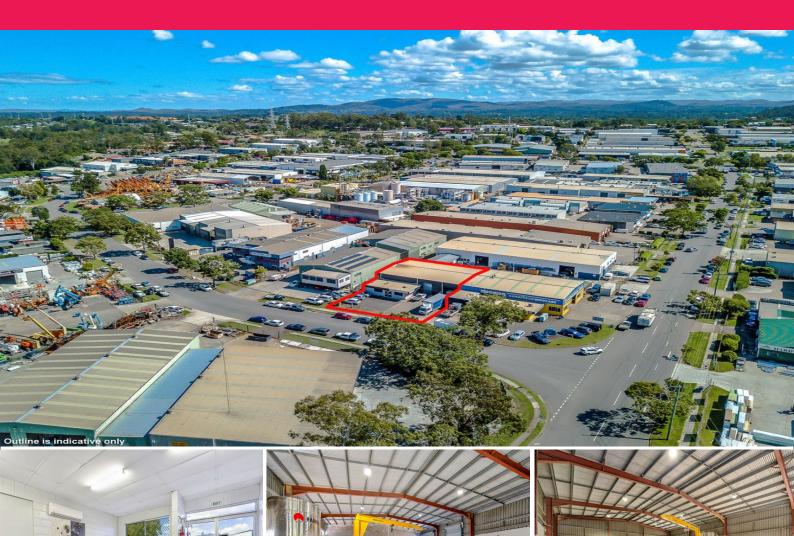

# **Tightly Held Corner Position**

Raine & Horne Commercial is pleased to present Unit 2 / 8 Spine Street, Sumner.

Sumner has continued its long history of being an industrial hub within Brisbane's Western Corridor. The property benefits from access to Brisbane's major arterial road networks (Centenary Motorway, Ipswich Motorway and Logan Motorway) and is close to the new Legacy Way tunnel.

- \* Located on the corner of Spine and Neon Street
- \* Approx. 456sqm of warehouse and office
- \* Currently leased till July 2020
- \* Tenant currently pays

Industrial FOR SALE

456sqm