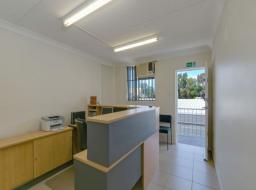

This two storey office block has been recently renovated and presents in excellent condition. The 168sqm\* tenancy has fantastic natural light and exposure to busy Bay Tce.

The office is air-conditioned throughout and comprises of 5 offices, reception, open plan area, resources/file area and kitchen. The property also boasts front and back balconies, and this tenancy attracts the largest space on the pylon sign. The rear of the block has 4 car parks, as well as