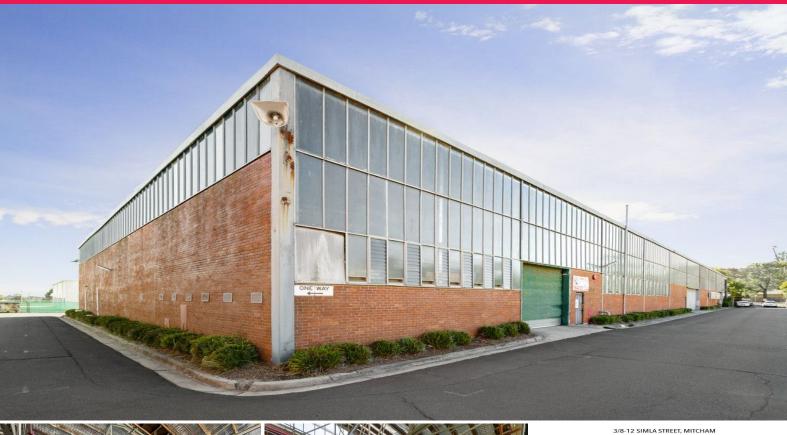

## Ray White

3/8-12 Simla Street, Mitcham VIC 3132

## Simple & Sensational Simla Street Warehouse

This rare larger scale Whitehorse Industrial opportunity speaks for itself. Immaculately well kept, and superbly located within walking distance to the recently upgraded Mitcham Station, the property makes use of a low traffic street accompanied by dual roller doors for ease of accessibility. Featuring immaculately well kept office amenities for staff and ample onsite car parking, this is a unique opportunity which will not last long.

• Building area | 1,275m2 approximately

• Dual roller door accessibility • Office & toilet amenities

• 3 phase power

Industrial FOR LEASE

1275sqm