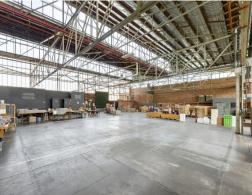

## Simple & Sensational Simla Street Warehouse

This rare larger scale Whitehorse Industrial opportunity speaks for itself. Immaculately well kept, and superbly located within walking distance to the recently upgraded Mitcham Station, the property makes use of a low traffic street accompanied by dual roller doors for ease of accessibility. Featuring immaculately well kept office amenities for staff and ample onsite car parking, this is a unique opportunity which will not last long.

• Building area | 1,275m2 approximately

• Dual roller door accessibility • Office & toilet amenities

• 3 phase power

Industrial FOR LEASE

1275sqm