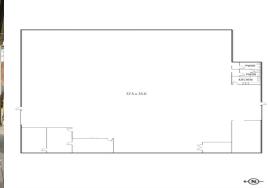

• Building area | 1,275m2 approximately

• Dual roller door accessibility • Office & toilet amenities

• 3 phase power

Industrial FOR LEASE

1275sqm