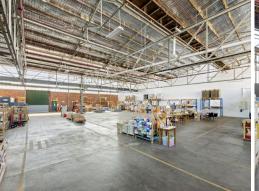

## Simple & Sensational Simla Street Warehouse

This rare larger scale Whitehorse Industrial opportunity speaks for itself. Immaculately well kept, and superbly located within walking distance to the recently upgraded Mitcham Station, the property makes use of a low traffic street accompanied by dual roller doors for ease of accessibility. Featuring immaculately well kept office amenities for staff and ample onsite car parking, this is a unique opportunity which will not last long.

• Building area | 1,275m2 approximately

• Dual roller door accessibility • Office & toilet amenities

• 3 phase power

Industrial FOR LEASE

1275sqm