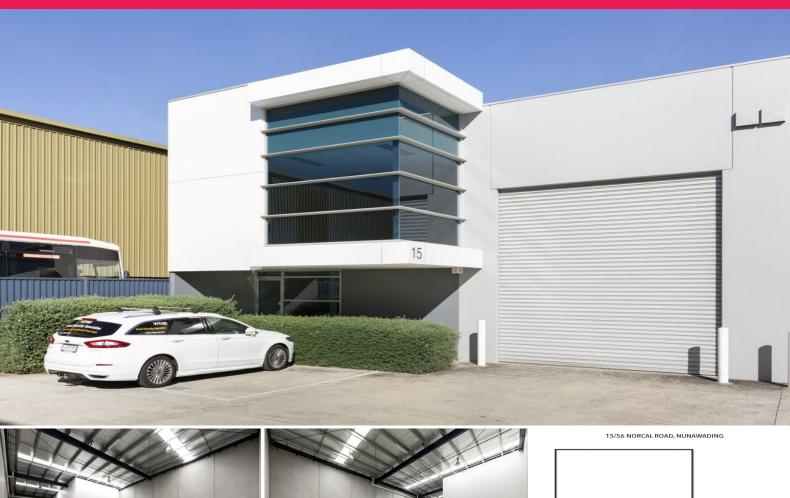

## **Norcal Road Necessity**

This exceptionally well kept corporate property locates itself in a well known quality business park in one of Nunawading's rapid developing precincts. The property makes use of high clearance warehouse space, large office amenities, and a showroom/reception area all at an affordable rate. With ample onsite car parking for staff and clientele and flexible lease terms on offer, this property is one you simply cannot afford to look past.

• Building area | 393m2 approximately

• Superb office amenities

• 3 phase power • Zoning | Industrial 1

Industrial FOR LEASE

393sqm