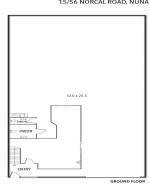

• Building area | 393m2 approximately

• Superb office amenities

• 3 phase power • Zoning | Industrial 1

Industrial FOR LEASE

393sqm