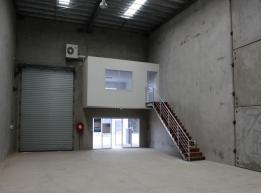

All units have suspended mezzanine offices allowing for undercover parking to the majority of the 81 car parks on site and truck access throughout.

There is also ample visitor parking and lay down area at the end of the complex.