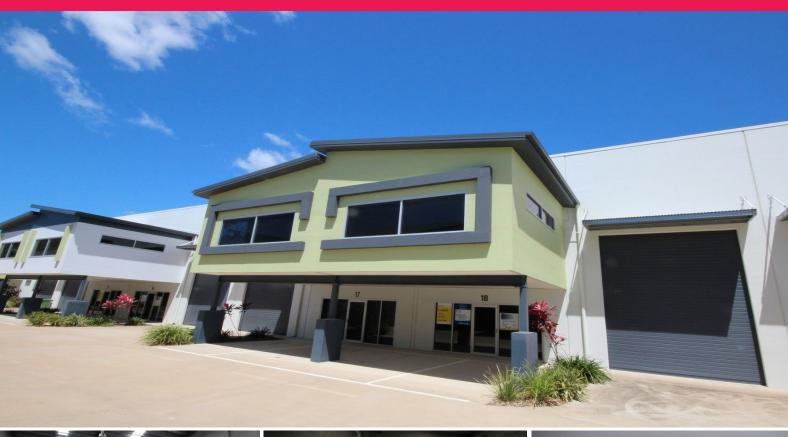

## Modern Industrial warehouse unit - Priced below replacement cost

Linear Industrial Park is a modern 32 unit warehouse facility that offers premium quality fit outs and low maintenance structures for a worry free investment which are proving very popular with owner occupiers.

All units have suspended mezzanine offices allowing for undercover parking to the majority of the 81 car parks on site and truck access throughout.

There is also ample visitor parking and lay down area at the end of the complex.

Unit 18 is available for immediate sale at \$335,000 ex GST.

Industrial FOR SALE

225.4sqm

Ray White. Commercial

Townsville

**Troy Townsend** 

0407213887

troy.townsend@raywhite.com