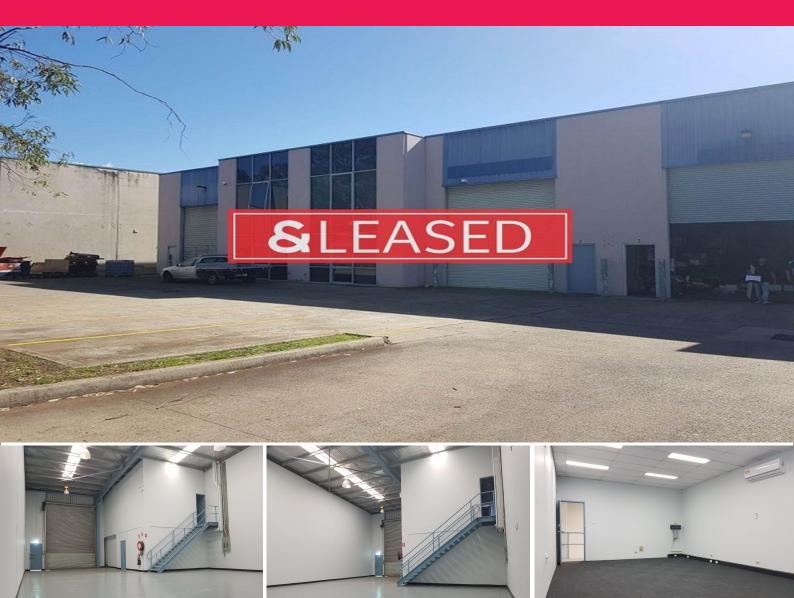

## Unit 2/1 Shaw Road, Ingleburn NSW 2565

## Office & Warehousing Leasing Opportunity

Ideally located on the corner of Broadhurst & Shaw Roads, Ingleburn. The subject property boasts direct access to the M5 & M7 Motorways via the Brooks Road on-ramp and is within walking distance to Ingleburn Train Station.

? Total Area - 286m?

- ? High clearance concrete panel construction
- ? Single container height roller shutter door access
- ? Well-presented mezzanine office space
- ? Ground floor amenities & kitchenette
- ? Ready to occupy now