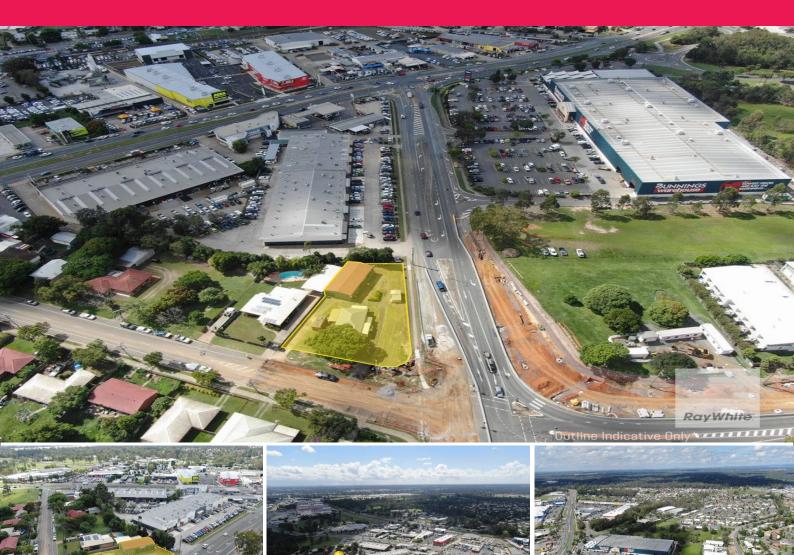

## **Major Corner Site Opposite Bunnings**

Ray White Commercial Northern Corridor Group is pleased to offer 20 Oakey Flat Road, Morayfield for Sale.

This high profile freehold property provides the perfect balance of immediate function and long term development upside. Benefit from the ongoing expansion of the Caboolture West masterplanned are that will see a projected 63,000 new residents move to the area.

#### FEATURES:

• 1,385m2 freehold lot

• Flexible "Next Generation Neighbourhood" zoning

• Residence with two street frontage

• 5 bay shed • On major growth

Industrial FOR SALE

300sqm