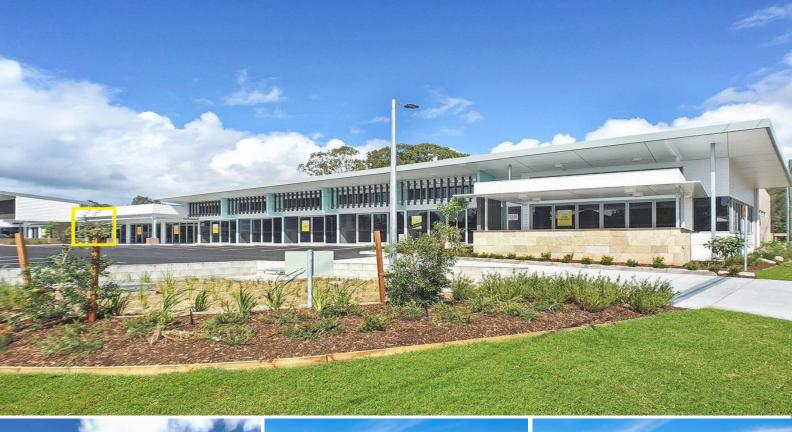

## Shop 7/11-19 Hilton Terrace, Tewantin QLD 4565

## New Retail / Restaurant Development Opposite Noosa River

This quality retail development is situated on one of Tewantin's busiest roads, with very strong street presence.

The complex will include up to 12 tenancies and would suit retail, restaurant, take away and medical / allied health tenants.

Don't miss your opportunity to be a founding tenant in this excellent new precinct.

- + Opportunities for restaurant, cafe or take away food still available
- + Outdoor dining available
- + Suitable for retail

Retail FOR LEASE

71sqm