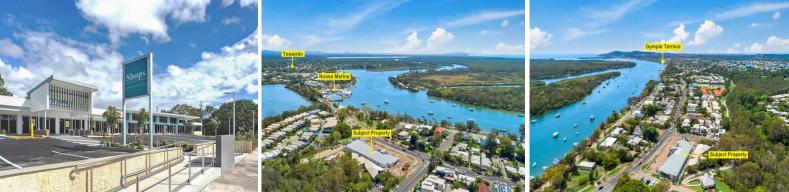

## Shop 7/11-19 Hilton Terrace, Tewantin QLD 4565

## New Retail / Restaurant Development Opposite Noosa River

This quality retail development is situated on one of Tewantin's busiest roads, with very strong street presence.

The complex will include up to 12 tenancies and would suit retail, restaurant, take away and medical / allied health tenants.