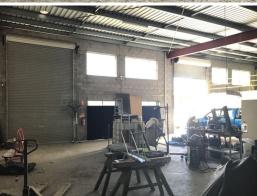

## Size, Location & Security? A great storage opportunity!

- \* Neat & Tidy Besser Brick unit located just off Toohey Road
- \* 134sqm of clear span warehouse with up to 5.4m internal height
- \* Access via a single container height roller door
- \* Tenancy has its own amenities
- \* Ample 3 Phase power available
- \* NBN Internet connected
- \* 3 Allocated car spaces (2 in front & 1 Undercover)
- \* Large concrete apron allowing for easy truck manoeuvrability
- \* Easy access to Kessels Road, Pacific Motorway & CBD
- \* Lease individually or together with Unit 16 158sqm
- \* Available from mid to late April 2019