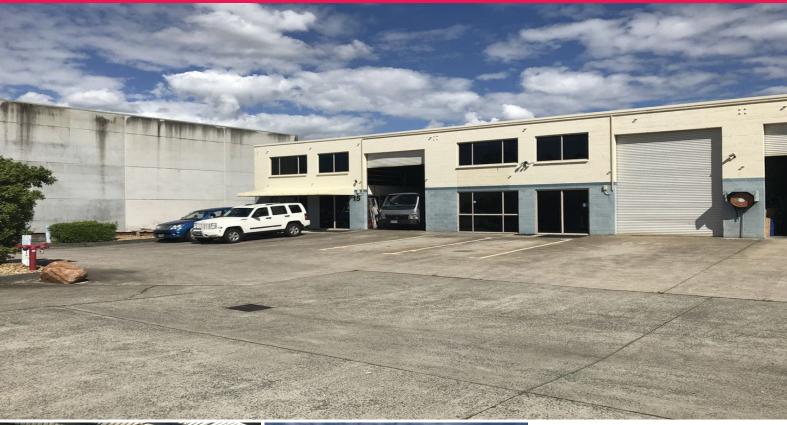

## Size, Location & Security? A great storage opportunity!

- \* Neat & Tidy Besser Brick unit located just off Toohey Road
- \* 134sqm of clear span warehouse with up to 5.4m internal height
- \* Access via a single container height roller door
- \* Tenancy has its own amenities
- \* Ample 3 Phase power available
- \* NBN Internet connected
- \* 3 Allocated car spaces (2 in front & 1 Undercover)
- \* Large concrete apron allowing for easy truck manoeuvrability
- \* Easy access to Kessels Road, Pacific Motorway & CBD
- \* Lease individually or together with Unit 16 158sqm
- \* Available from mid to late April 2019