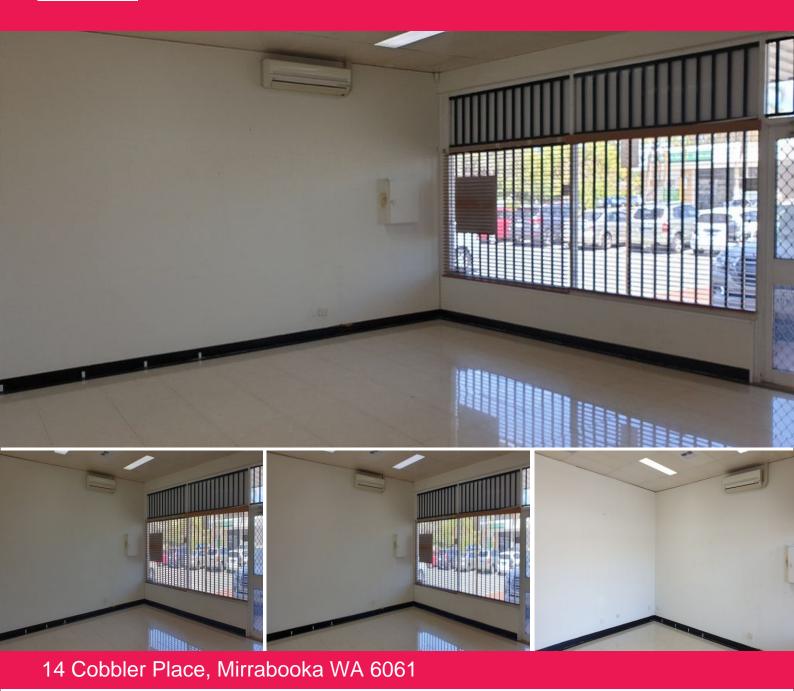

## **Partitioned office**

Located 200m from The Square Mirrabooka sits this fully partitioned 200sqm\* office with extra storage/parking at the rear of the property.

Features:

- 7 partitioned offices, boardroom, kitchenette and lunch room plus open plan area including reception.
- 200sqm\* office, 111sqm\* open secured area at the rear
- Located in a strip of commercial properties with street exposure
- Ample parking
- Zoned mixed business