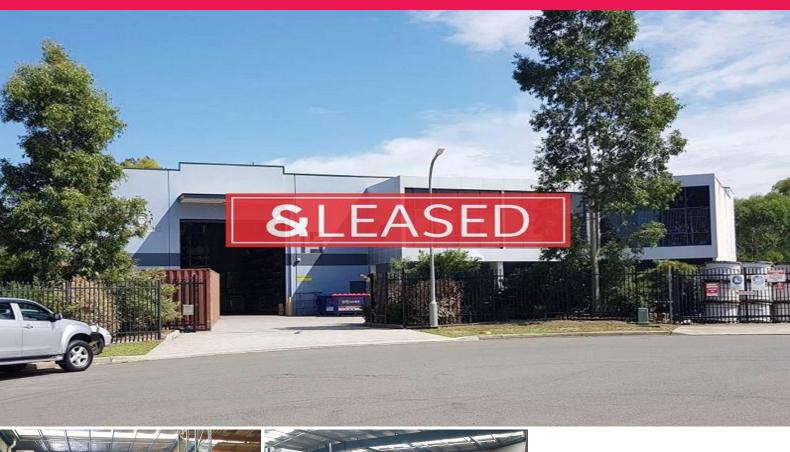

## Raine&Horne. Commercial

15 Montore Road, Minto NSW 2566

## Rare Freestanding 1,120m? Factory & Office

Located within the cul-de-sac of Montore Road, just off Airds Road, Minto. The subject property provides direct access to the M5 & M7 Motorways via Campbelltown Road. Also within walking distance to Minto Railway Station.

- ? Freestanding factory & office totalling 1,120m?
- ? Full height concrete panel construction
- ? 7-8 metre internal clearance
- ? Container height roller shutter door access
- ? Well-presented mezzanine office space
- ? Ample amenities over both levels
- ? 14 car spaces on-site
- ? IN1 General Industrial Zoning