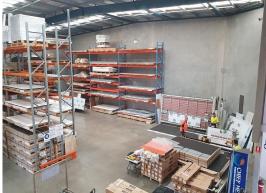

- ? Freestanding factory & office totalling 1,120m?
- ? Full height concrete panel construction
- ? 7-8 metre internal clearance
- ? Container height roller shutter door access
- ? Well-presented mezzanine office space
- ? Ample amenities over both levels
- ? 14 car spaces on-site
- ? IN1 General Industrial Zoning