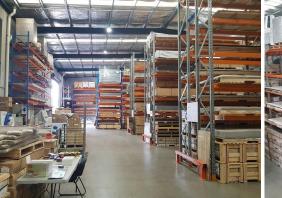

- ? Freestanding factory & office totalling 1,120m?
- ? Full height concrete panel construction
- ? 7-8 metre internal clearance
- ? Container height roller shutter door access
- ? Well-presented mezzanine office space
- ? Ample amenities over both levels
- ? 14 car spaces on-site
- ? IN1 General Industrial Zoning