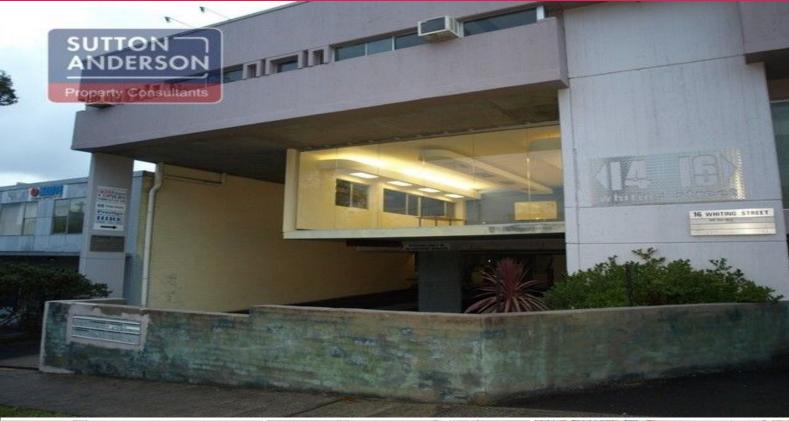

## 202/14-16 Whiting Street, Artarmon NSW 2064

## **ARTARMON - Great Office / Production Space**

Unique space in a great complex. Currently the space is flexible in its usage, with tenants in the complex ranging from commercial kitchens to office use.

High clearance ceilings allow for several uses whether it be storage or a quirky office - your choice.

Amenities include: A/C, partitioned offices, wash basin & male/female bathrooms

217m2 4 car spaces \$45,000 gross rental + GST Industrial FOR LEASE