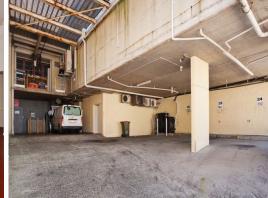

High clearance ceilings allow for several uses whether it be storage or a quirky office - your choice.

Amenities include: A/C, partitioned offices, wash basin & male/female bathrooms

217m2 4 car spaces \$45,000 gross rental + GST Industrial FOR LEASE