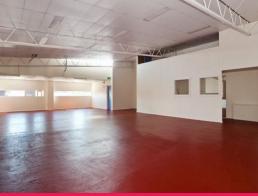

## **ARTARMON - Great Office / Production Space**

Unique space in a great complex. Currently the space is flexible in its usage, with tenants in the complex ranging from commercial kitchens to office use.

High clearance ceilings allow for several uses whether it be storage or a quirky office - your choice.

Amenities include: A/C, partitioned offices, wash basin & male/female bathrooms

217m2 4 car spaces \$45,000 gross rental + GST Industrial FOR LEASE