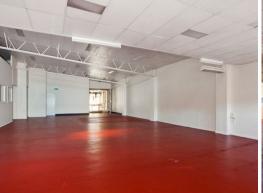

## **ARTARMON - Great Office / Production Space**

Unique space in a great complex. Currently the space is flexible in its usage, with tenants in the complex ranging from commercial kitchens to office use.

High clearance ceilings allow for several uses whether it be storage or a quirky office - your choice.

Amenities include: A/C, partitioned offices, wash basin & male/female bathrooms

217m2 4 car spaces \$45,000 gross rental + GST Industrial FOR LEASE