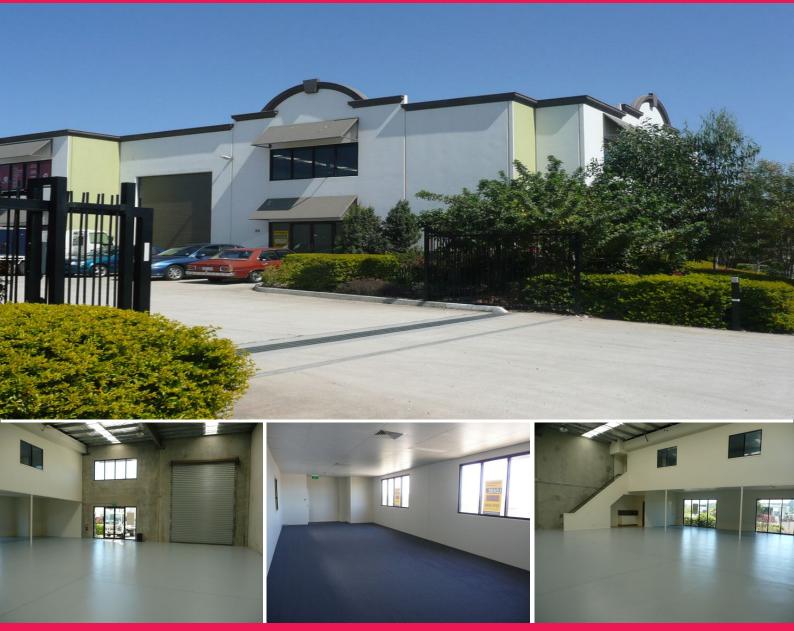

# Main Road Exposure - Front Unit In Popular Complex!!!

- \* 380sqm Modern Concrete Tilt Panel Building with professional appeal
- \* 293sqm of warehouse area with excellent internal height
- \* 87sqm of first floor air-conditioned offices with data points throughout
- \* Front unit within highly popular estate
- \* Designed for easy access and truck turning room
- \* Provisions for appealing showroom / reception area
- \* Plenty of windows providing for excellent natural light
- \* Fully fenced & highly secure complex
- \* Remote gate access after-hours and monitored alarm system
- \* Available with a months' notice
- \* This is an opportunity not to be missed