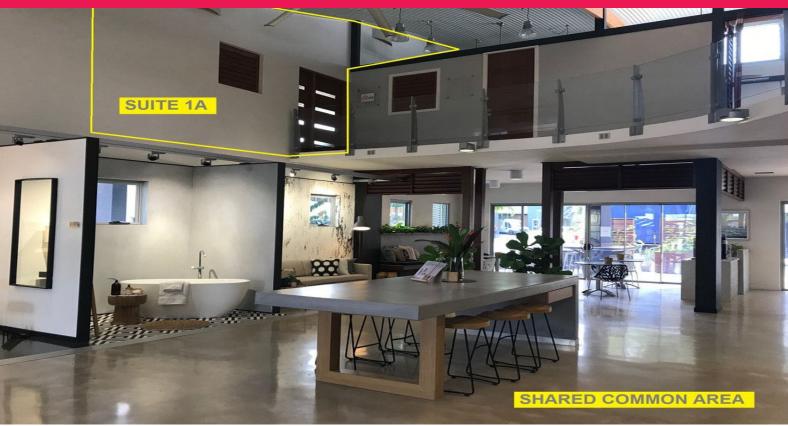

## PRIVATE OFFICE AWAY FROM HOME

24sqm\* office in a modern building with all services included and allocated parking!!!

- 24sqm\* office
- Plenty of natural sunlight
- Timber shutters
- Shared kitchen and bathroom facilities
- Security building with lobby entrance and water feature
- 1 exclusive car park plus plenty of off street parking
- Available mid June 2019

Located off Spencer Road which runs parallel with the M1 motorway and close to several major chains and local eateries. Private office with services included in the rent such as internet, electricity and