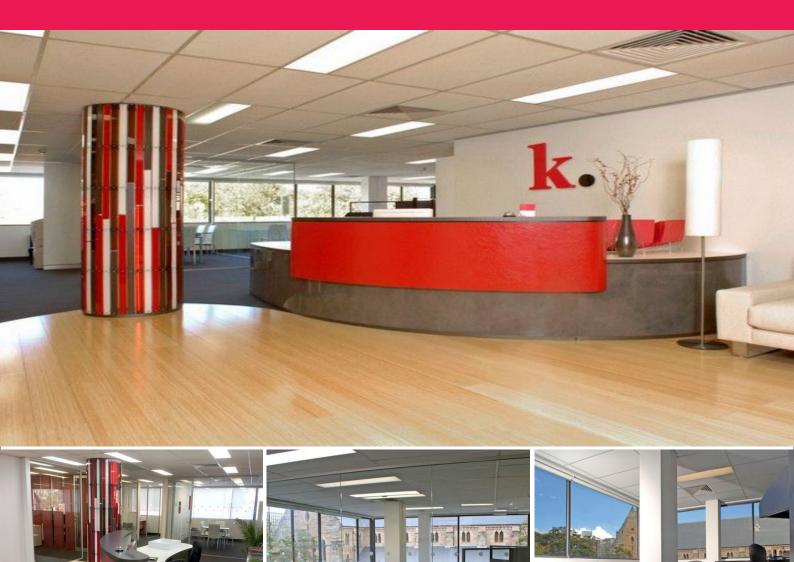

## **Corporate Creative Fitout**

Bright and spacious fit-out in situ. Within a refurbished corporate building across the road from The Union Hotel and close to Pacific Highway Bus routes. Enjoy the North Sydney scene without the high CBD rental rates!

Property features include

Corporate office building Creative modern fit-out Great North Sydney location Glass partitioned offices Ducted a/c throughout Dedicated reception area Private kitchenette Parking spaces availabl Offices FOR LEASE