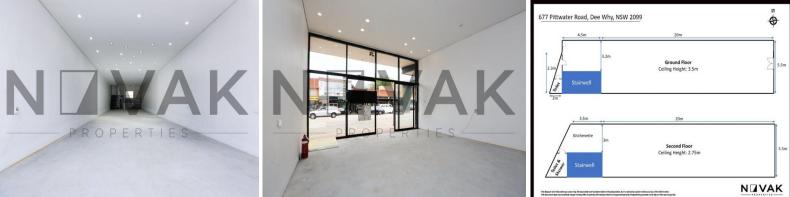

## 677 Pittwater Road, Dee Why NSW 2099

## MAIN ROAD OPPORTUNITY | WHOLE BUILDING AVAILABLE

- | Ground floor 130sqm | First floor 130sqm
- | Dimensions | 6.5M x 20M
- | Full 5.5m glass sliding door
- | Dual storey advertising potential
- | Show off at the mouth of Oaks Ave and Pittwater Rd
- | Column-less structure with great flexibility
- | Grand ceilings for great atmosphere
- | Kitchenette and shower all on one floor
- | Internal amenities on both levels
- | High traffic area with plenty of passerby
- | Rear lane access perfect for deliveries
- | Abundance of natural light and plenty of LED lighting
- | Free standing building no strata!
- | Grease trap & exhaust

FOR LEASE

260sqm