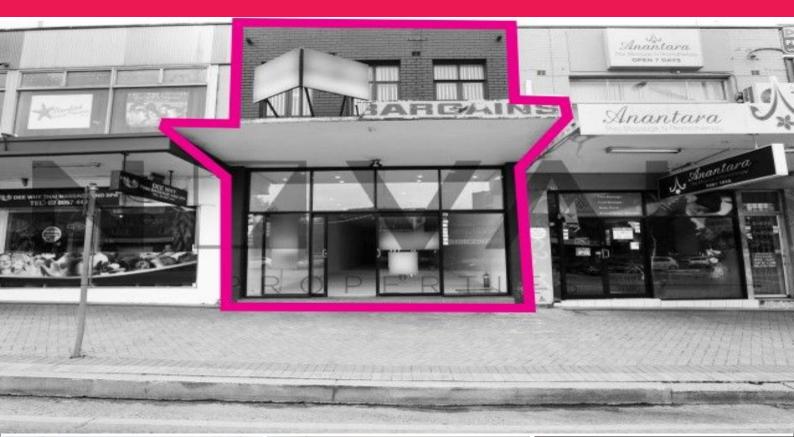

## 677 Pittwater Road, Dee Why NSW 2099

## MAIN ROAD OPPORTUNITY | WHOLE BUILDING AVAILABLE

- | Ground floor 130sqm | First floor 130sqm
- | Dimensions | 6.5M x 20M
- | Full 5.5m glass sliding door
- | Dual storey advertising potential
- | Show off at the mouth of Oaks Ave and Pittwater Rd
- | Column-less structure with great flexibility
- | Grand ceilings for great atmosphere
- | Kitchenette and shower all on one floor
- | Internal amenities on both levels
- | High traffic area with plenty of passerby
- | Rear lane access perfect for deliveries
- | Abundance of natural light and plenty of LED lighting
- | Free standing building no strata!
- | Grease trap & exhaust

FOR LEASE

260sqm