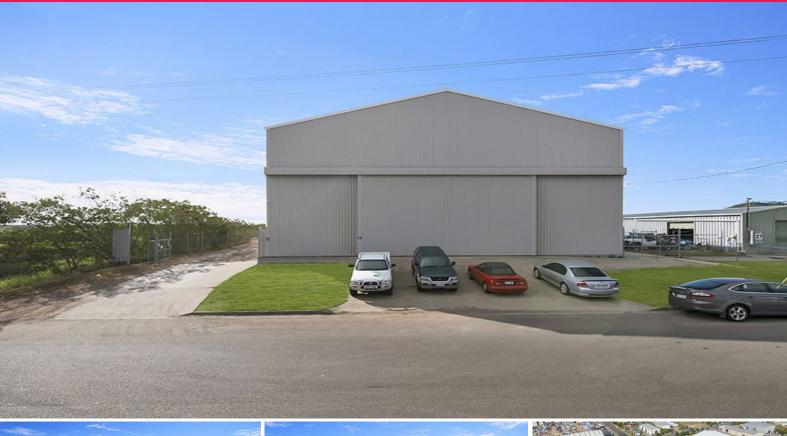

## Heavy Duty Industrial Workshop with extra high clearance

This substantial industrial workshop was purpose built for an engineering business and has clearance of 10 - 13 metres throughout.

It has 11 metre wide doors at each end and is on a 2,989 square metre site making it suitable for heavy vehicle movements.

There is a small internal 2 storey office with disabled bathroom and shower and a separate air conditioned demountable office block.

A brand new 10 tonne overhead crane has also been fitted.

This property was not subject to flooding in the February 2019 event.