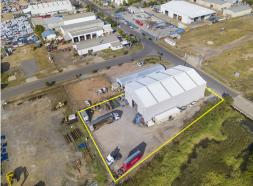

## Heavy Duty Industrial Workshop with extra high clearance

This substantial industrial workshop was purpose built for an engineering business and has clearance of 10 - 13 metres throughout.

It has 11 metre wide doors at each end and is on a 2,989 square metre site making it suitable for heavy vehicle movements.