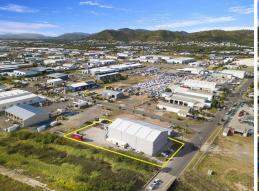

## Heavy Duty Industrial Workshop with extra high clearance

This substantial industrial workshop was purpose built for an engineering business and has clearance of 10 - 13 metres throughout.

It has 11 metre wide doors at each end and is on a 2,989 square metre site making it suitable for heavy vehicle movements.