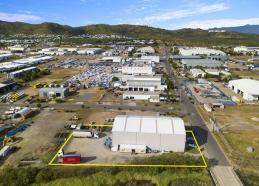

## Heavy Duty Industrial Workshop with extra high clearance

This substantial industrial workshop was purpose built for an engineering business and has clearance of 10 - 13 metres throughout.

It has 11 metre wide doors at each end and is on a 2,989 square metre site making it suitable for heavy vehicle movements.