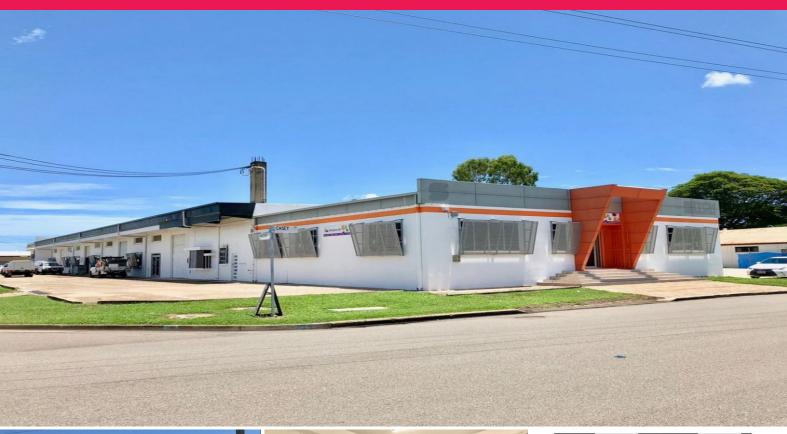

Unit 1a, 24 Madden Street, Aitkenvale QLD 4814

## Aitkenvale office & warehouse with concrete yard at rear

This unique industrial space formerly occupied by Polar Air is available for immediate lease.

Features include:

70sqm air conditioned space including reception and waiting area, open plan and private office

80sqm warehouse storage accessed by roller shutter

Male/Female amenities

Rental: \$25,000 per yea

Industrial

FOR LEASE

\$25,000 per year + GST and outgoings

150sqm

Ray White. Commercial