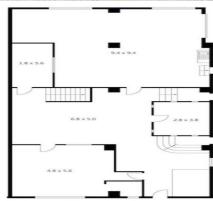

## Aitkenvale office & warehouse with concrete yard at rear

This unique industrial space formerly occupied by Polar Air is available for immediate lease.

Features include:

70sqm air conditioned space including reception and waiting area, open plan and private office

80sqm warehouse storage accessed by roller shutter

Male/Female amenities

Rental: \$25,000 per yea

Industrial

FOR LEASE

\$25,000 per year + GST and outgoings

150sqm

Ray White. Commercial