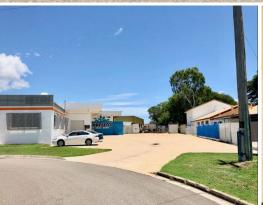

Unit 1a, 24 Madden Street, Aitkenvale QLD 4814

## Aitkenvale office & warehouse with concrete yard at rear

This unique industrial space formerly occupied by Polar Air is available for immediate lease.

Features include:

70sqm air conditioned space including reception and waiting area, open plan and private office

80sqm warehouse storage accessed by roller shutter

Male/Female amenities

Rental: \$25,000 per yea

Industrial

FOR LEASE

\$25,000 per year + GST and outgoings

150sqm

Ray White. Commercial