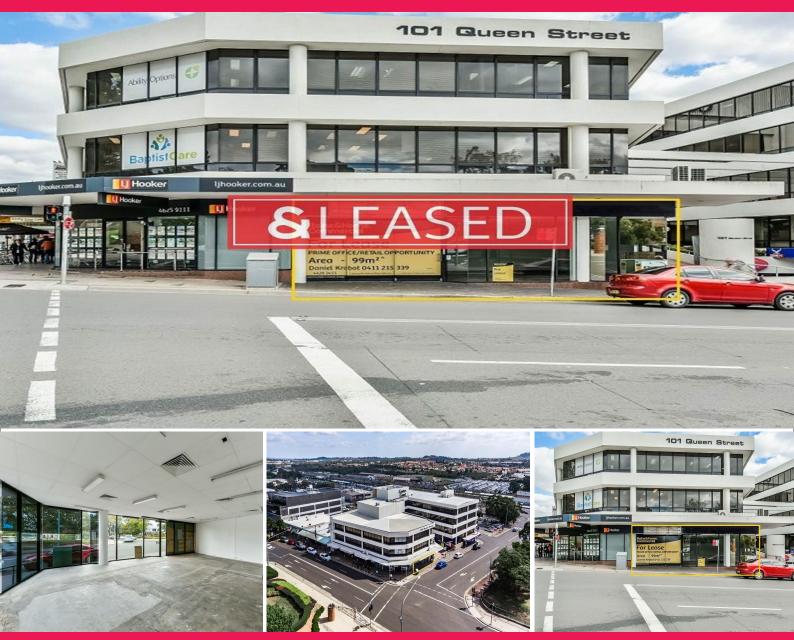

## Shop 4/101 Queen Street, Campbelltown NSW 2560

## **Central Campbelltown Office or Retail Space**

Located in a prime position, below the Centre Court building on the corner of Railway Street and Queen Street. Only minutes walk to all essential services of the Campbelltown CBD including bus & rail services.

- ? Ground floor tenancy totalling 99m? (approx.) + 1 car space
- ? Significant amount of passing pedestrian traffic
- ? Large glass frontage to Railway Street providing prime exposure  $% \left( 1\right) =\left( 1\right) \left( 1\right) \left$
- ? Predominantly open plan layout fit-out package available
- ? Excellent signage opportunities
- ? Directly opposite Campbelltown Courthouse
- ? Available to occupy now

Offices FOR LEASE

99.3sqm

**Daniel Krobot** 

0411215339

Daniel.Krobot@rhc.com.au