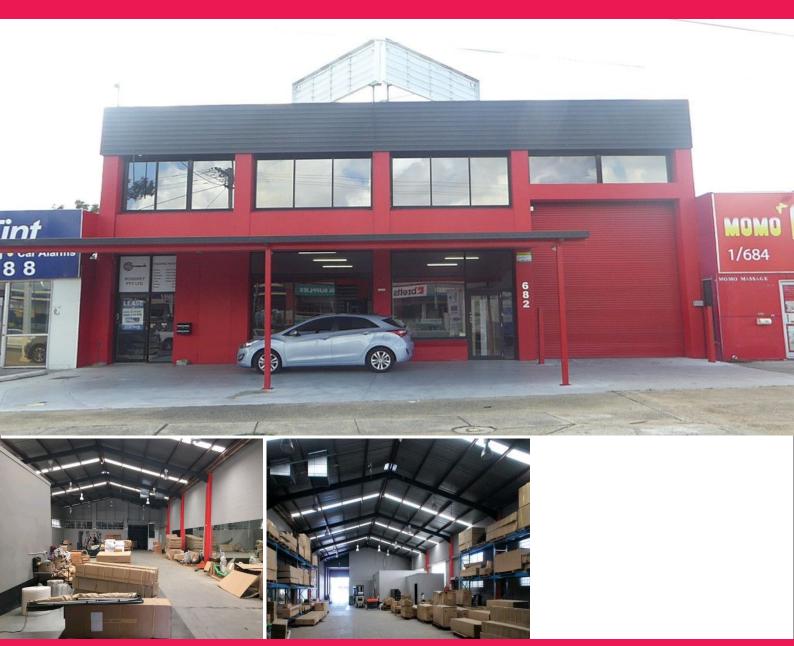

## 682 Beaudesert Road, Rocklea QLD 4106

## **Exposure, Showroom & Warehouse - Price Reduction**

- \* Great signage exposure on Beaudesert Rd
- \* 672sqm of clear span warehouse
- \* 148sqm of showroom
- \* 174sqm of office
- \* Easily accessible site
- \* Roof top signage opportunity
- \* Male and Female showers and toilets
- \* Great natural lighting & high bays
- \* Strong besser block construction
- \* 3 phase power on site
- \* Service lane access & off street parking
- \* 40ft container set down area

Outgoings: \$20,000 p/a

Industrial FOR LEASE \$80,000 p/a Net + GST 994sqm