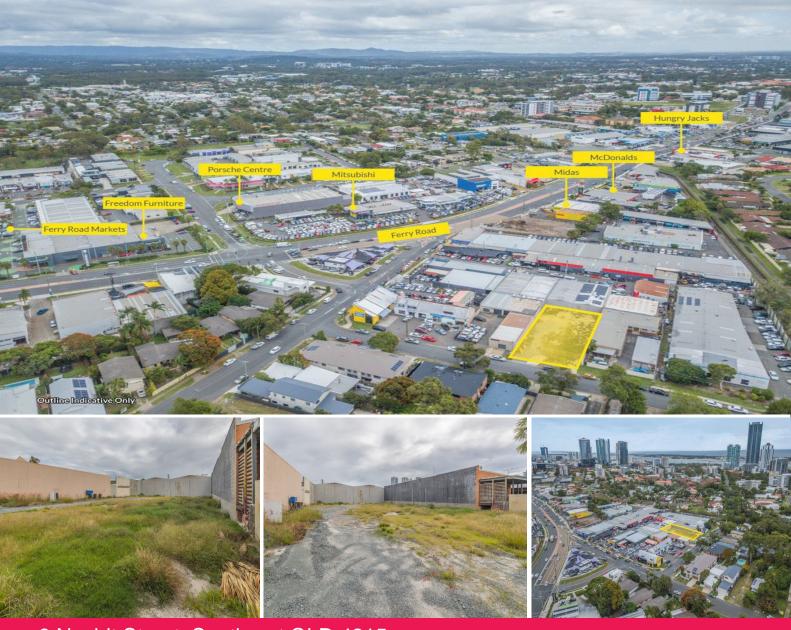

## VACANT LAND SURROUNDED BY HIGH PROFILE NATIONAL & INTERNATIONAL BUSINESSES

Michael Willems is pleased to offer this fantastic vacant, ready to built on prime allotment of land.

The property is surounded by major international brands like Mcdonalds, Mitsubishi, Porsche, Bentley, Shell, Hungry Jacks, Midas etc

The property represents a fantastic opportunity to purchase a quality location asset where you could construct your own premises or build and rent out.

\* 809m2 of prime commercial land

\* Ready to build on or