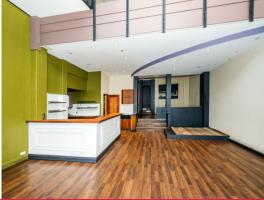

- Total area 266sqm\*
- 121sqm\* ground floor
- 98sqm\* mezzanine with balcony & 48sqm\* courtyard
- Kitchen with cool room
- Male and female amenities
- Abundance of storage
- High volume of pedestrian and vehicular traffic
- \* approximately