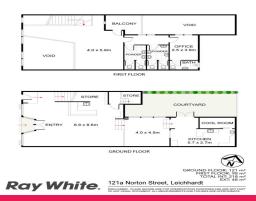

- Total area 266sqm\*
- 121sqm\* ground floor
- 98sqm\* mezzanine with balcony & 48sqm\* courtyard
- Kitchen with cool room
- Male and female amenities
- Abundance of storage
- High volume of pedestrian and vehicular traffic
- \* approximately